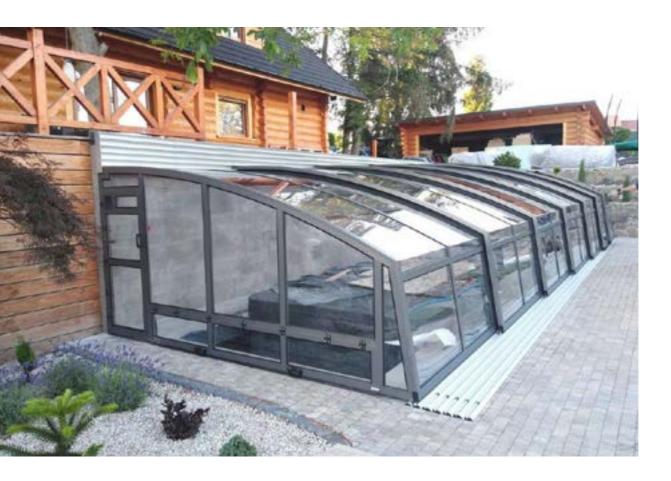

# SKYWALL

To ensure that the usability of your backyard terrace doesn't end in late summer, it's worth investing in a professional enclosure.

|         | min max      |    |
|---------|--------------|----|
| width   | 2,7m 4       | 5m |
| height  | 1m 1,6r      | n  |
| filling | solid<br>4mm |    |