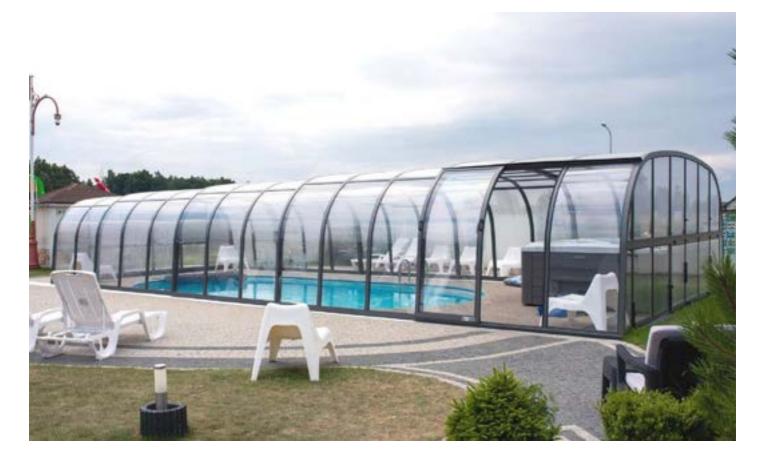

#### C O M E T A

#### MEDIUM LINE

#### СОМЕТА

A functional solution that lets you enjoy a longer summer! The Cometa enclosure was designed with comfortable bathing under an enclosure in mind.

|         | min max                 |
|---------|-------------------------|
| width   | 3,4m 6m                 |
| height  | 1m 1,8m                 |
| filling | solidchamber<br>4mm 8mm |