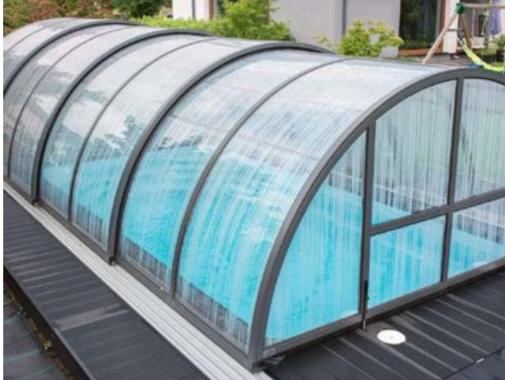

#### H O R I Z O N

 $\mathbf{k}$ 

MEDIUM LINE

WWW.BUCOVERS.PL

HORIZON | 26

1

# HORIZON

Horizon is a very popular enclosure, and decidedly the one most frequently picked by our customers. It is characterised by great functionality – it does not violate the harmony of its surroundings, is not overly tall, and yet provides the possibility of using the pool under its closed segments.

|         | min max        |               |
|---------|----------------|---------------|
| width   | 2,7m 6         | 5m            |
| height  | 0,7m 1,        | 8m            |
| filling | solid<br>4mm 8 | chamber<br>mm |