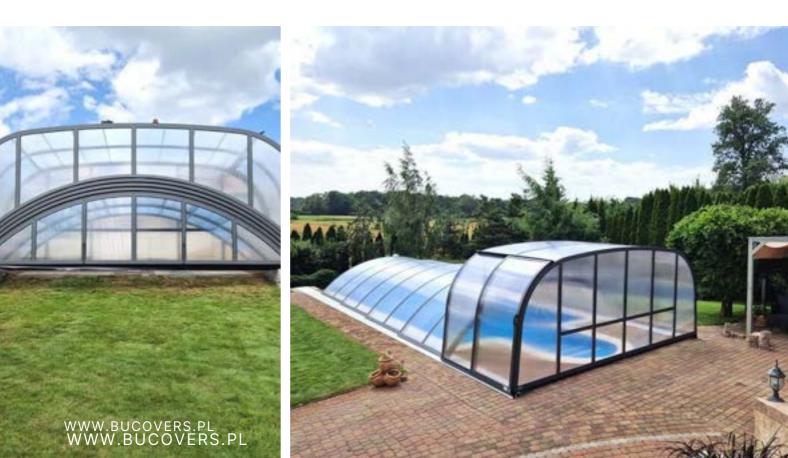

## O R B I T U P

WWW.BUCOVERS.PL

Pool enclosures are an innovative solution that not only protects pools from adverse weather conditions but also allows for significant energy savings. Owning a pool can be more economical and environmentally friendly.

|         | min max        |               |
|---------|----------------|---------------|
| width   | 2,7m 6         | 5m            |
| height  | 2m 2,2         | m             |
| filling | solid<br>4mm 8 | chamber<br>mm |