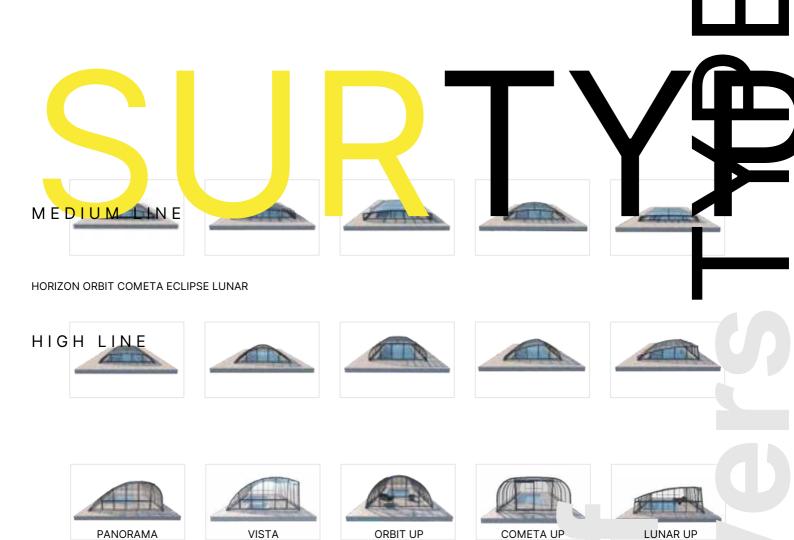

rdust             | 44 Cometa UP       | 72 SPA Zone           |
| 16 Skyline              | 46 Lunar UP        | 74 Terrace line       |
| 18 Gravity              | 48 Skyline UP      | 76 Moonlight          |
| 20 Discovery            | 50 Discovery UP 52 | 78 Daylight           |
| 22 Cosmos               | Double line        | 80 Sunlight           |
| 24 Medium line          | 54 Horizon Double  | 82 Skywall            |
| 26 Horizon              | 56 Orbit Double    | 84 Garden Gazebo      |
| 28 Orbit                | 58 Cometa Double   | 85 Greenhouse, garage |
| 30 Cometa               | 60 Skyline Double  | 86 Technology         |
| 32 Eclipse              | 62 Lunar Double    | 91 Map of Bucovers    |
| 34 Lunar                |                    |                       |







DISCOVERY UP

SKYLINE UP







The company has factories equipped with modern machine parks, its own transportation, logistics, and warehouses. The total warehouse area is 8,600 square meters. Our production halls are equipped with top-of-the-line machinery and equipment, which form the basis of our operations. The production systems are fast and highly efficient, allowing us to carry out projects with precision and speed. We utilize the best aluminum profile processing machines available on the market. An automated production line enables us to implement individual and flexible designs. Over the years, we have gained knowledge and experience that have allowed us to build a professional company specializing in the production of pool enclosures

#### MANUFACTURER OF POOL ENCLOSURE





#