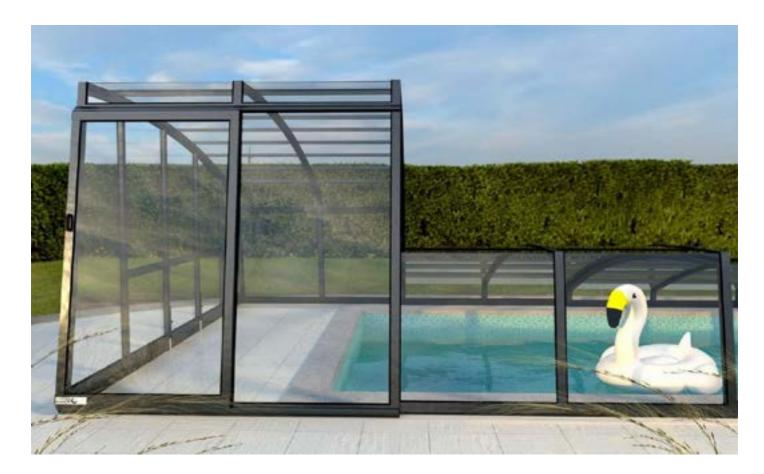

#### DISCOVERY

LOW LINE

#### DISCOVERY

It serves both as a decoration and a functional element of your pool.

|         | min max      |
|---------|--------------|
| width   | 2,7m 6m      |
| height  | 0,5m 1,8m    |
| filling | solid<br>4mm |