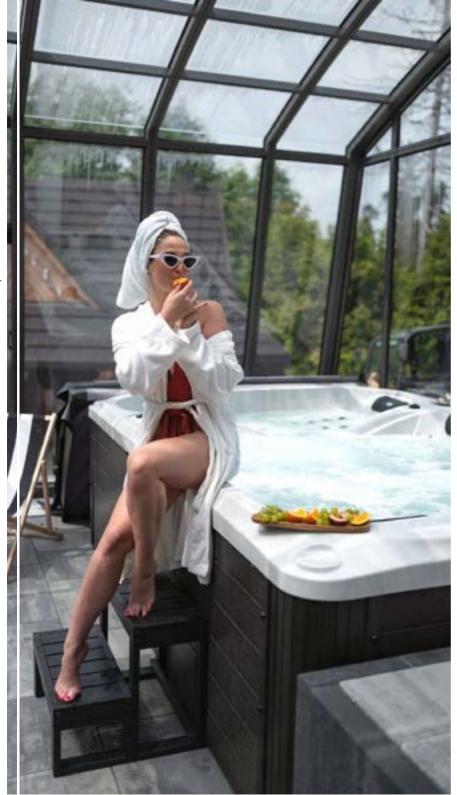

## SPA LINE

WWW.BUCOVERS.PL

A moment of relaxation in the Jacuzzi

## COPULA

Let your garden become the place where you'll want to spend most of your time this summer!

|         | min max      |  |
|---------|--------------|--|
| width   | 3,5m 5m      |  |
| height  | 2,2m 2,3m    |  |
| filling | solid<br>4mm |  |

Spa enclosures will allow you to enjoy your Jacuzzi for a much longer period than just the summer.

|         | min ma       | x |
|---------|--------------|---|
| width   | 3,4m 6       | m |
| height  | 2m 2,3       | m |
| filling | solid<br>4mm |   |