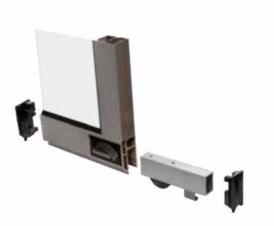

# Structure

We offer 32 types of profiles made from certified aluminum alloy, with patented designs. These profiles are divided into 3 groups based on their strength and the size of the enclosures they produce.

Our Bucovers aluminum profiles are powder-coated. The coating hardening process occurs at temperatures ranging from 180 to 200 degrees Celsius. Under the influence of this temperature, the powder on the profile undergoes polymerization and takes on the form of paint. Profiles treated in this way are practically indestructible, resistant to moisture, and the effects of chemicals commonly used in pool water, such as chlorine or active oxygen.

# Guide rails

The guide rails we use, are adapted exclusively to Bucovers enclosures. The rails will certainly provide comfort of use and are safe for children. Our offer encompasses three types of guide rails that we offer depending on the dimensions and weight of the enclosure. The XXL system is used for designs with a width exceeding seven metres.