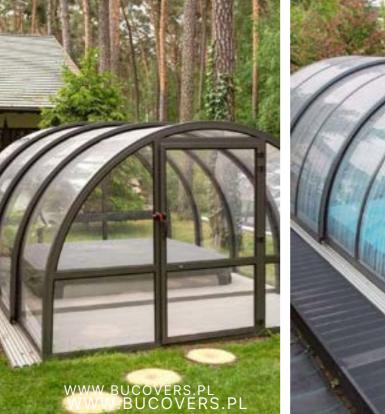

#### LOWLINE

#### STARDUST

LOW LINE

E.F.

#### STARDUST With a rail on only one side!

|         | min max      |    |
|---------|--------------|----|
| width   | 2,7m 5       | 5m |
| height  | 0,5m 1ı      | n  |
| filling | solid<br>4mm |    |