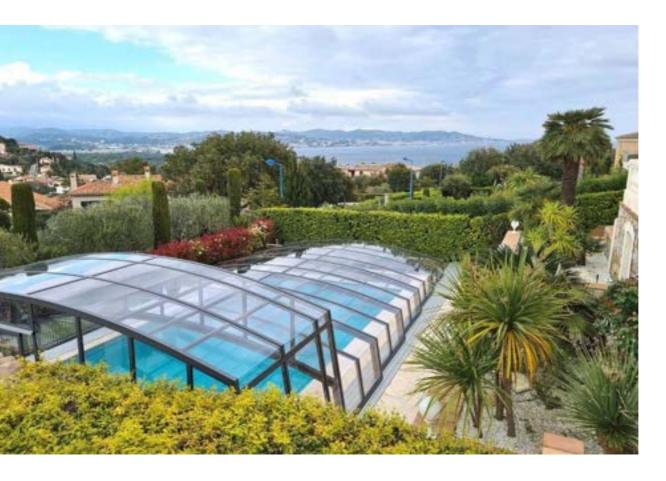

#### SKYLINE

LOW LINE

# SKYLINE

Durable and excellently fulfilling their primary functions.

|         | min max                 |
|---------|-------------------------|
| width   | 2,7m 9m                 |
| height  | 0.5m 1,8m               |
| filling | solidchamber<br>4mm 8mm |