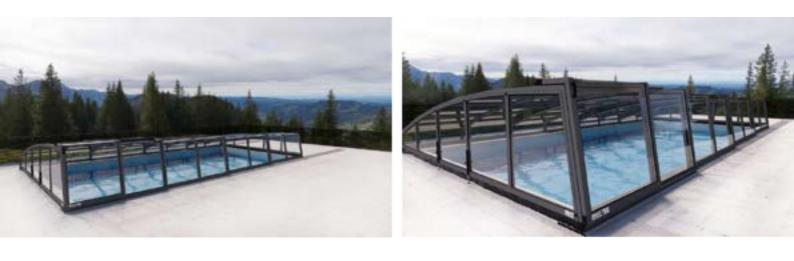

#### LUNAR Minimalism at its best!

|         | min max      |
|---------|--------------|
| width   | 2,7m 6m      |
| height  | 0,8m 1,8m    |
| filling | solid<br>4mm |

al.