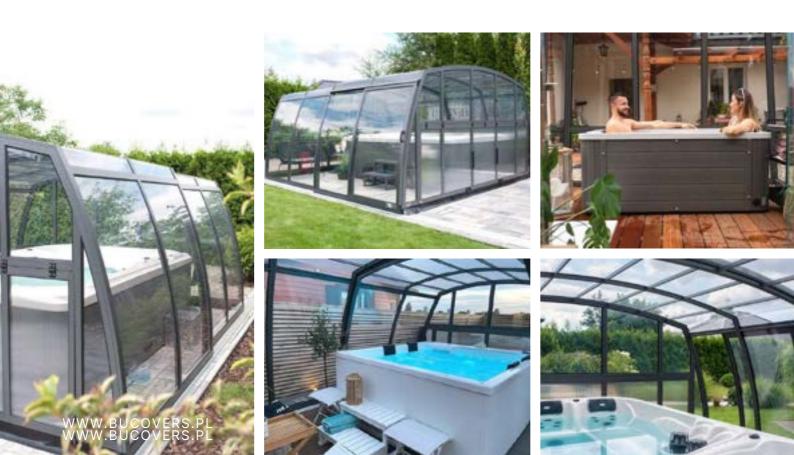

## SPA LINE

WWW.BUCOVERS.PL

A moment of relaxation in the Jacuzzi

## COPULA

Let your garden become the place where you'll want to spend most of your time this summer!

|         | min max      |  |
|---------|--------------|--|
| width   | 3,5m 5m      |  |
| height  | 2,2m 2,3m    |  |
| filling | solid<br>4mm |  |

Spa enclosures will allow you to enjoy your Jacuzzi for a much longer period than just the summer.

|         | min ma       | x |
|---------|--------------|---|
| width   | 3,4m 6       | m |
| height  | 2m 2,3       | m |
| filling | solid<br>4mm |   |

## AURORA SPA

The unconventional shape of the enclosure was the goal of our designers.

|         | min max      |  |
|---------|--------------|--|
| width   | 3,4m 6m      |  |
| height  | 2m 2,3m      |  |
| filling | solid<br>4mm |  |

## S P A Z O N E

SPA LINE

# SPA ZONE

The height and space provided by this model will allow for relaxation on every chilly evening and sunny morning.

|         | min max      |  |
|---------|--------------|--|
| width   | 3,4m 6m      |  |
| height  | 2m 2,3m      |  |
| filling | solid<br>4mm |  |