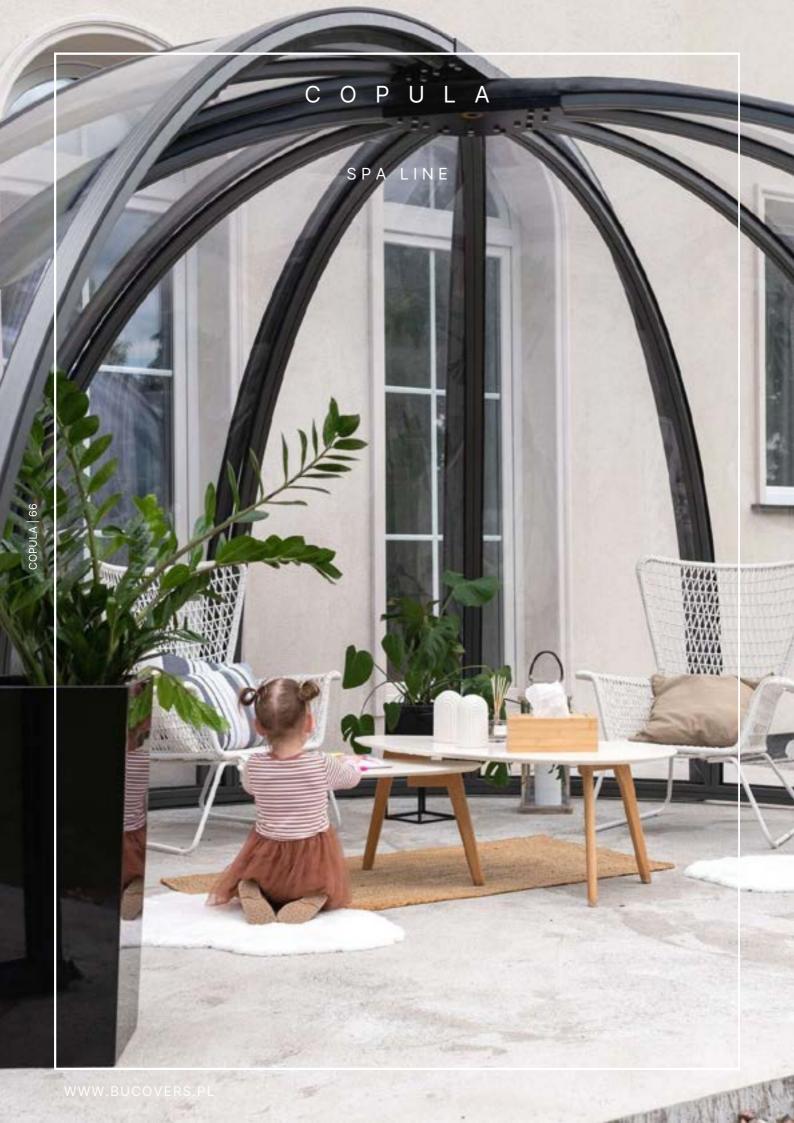

## COPULA

Let your garden become the place where you'll want to spend most of your time this summer!

|         | min max      |  |
|---------|--------------|--|
| width   | 3,5m 5m      |  |
| height  | 2,2m 2,3m    |  |
| filling | solid<br>4mm |  |