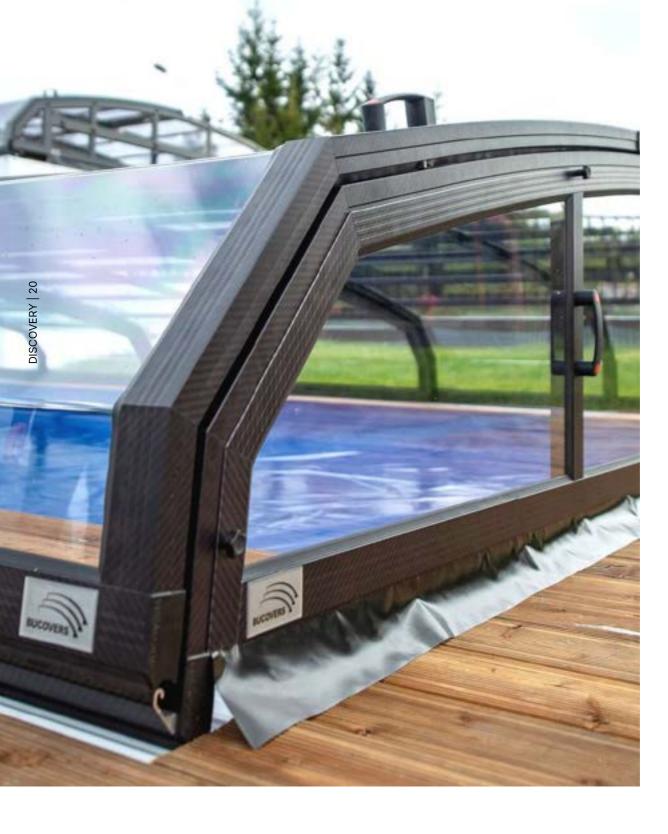

#### DISCOVERY

LOW LINE

#### DISCOVERY

It serves both as a decoration and a functional element of your pool.

|         | min max      |
|---------|--------------|
| width   | 2,7m 6m      |
| height  | 0,5m 1,8m    |
| filling | solid<br>4mm |

# Structure

We offer 32 types of profiles made from certified aluminum alloy, with patented designs. These profiles are divided into 3 groups based on their strength and the size of the enclosures they produce.

Our Bucovers aluminum profiles are powder-coated. The coating hardening process occurs at temperatures ranging from 180 to 200 degrees Celsius. Under the influence of this temperature, the powder on the profile undergoes polymerization and takes on the form of paint. Profiles treated in this way are practically indestructible, resistant to moisture, and the effects of chemicals commonly used in pool water, such as chlorine or active oxygen.