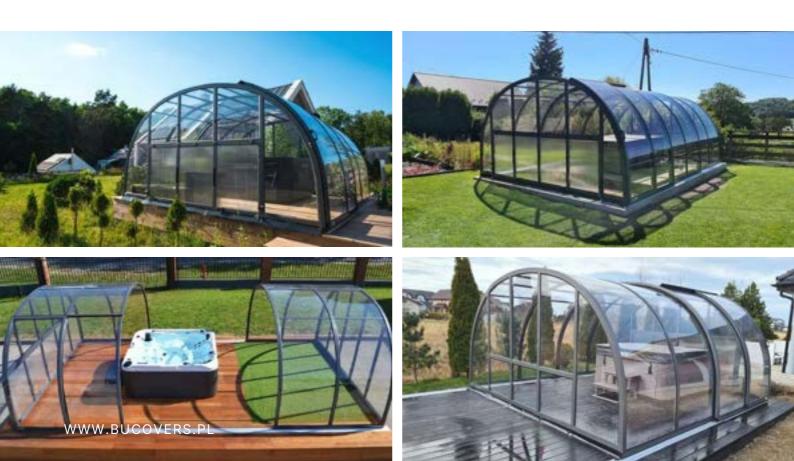

#### LOWLINE

#### STARDUST

LOW LINE

E.F.

#### STARDUST With a rail on only one side!

|         | min max      |    |
|---------|--------------|----|
| width   | 2,7m 5       | 5m |
| height  | 0,5m 1ı      | n  |
| filling | solid<br>4mm |    |

#### SKYLINE

LOW LINE

# SKYLINE

Durable and excellently fulfilling their primary functions.

|         | min max                 |
|---------|-------------------------|
| width   | 2,7m 9m                 |
| height  | 0.5m 1,8m               |
| filling | solidchamber<br>4mm 8mm |

#### G R A V I T Y

LOW LINE

### GRAVITY

#### 5° & 10°

|         | min max      |  |
|---------|--------------|--|
| width   | 3m 5.9m      |  |
| height  | 0,4m 0,8m    |  |
| filling | solid<br>4mm |  |

Create your dream relaxation zone in your garden.