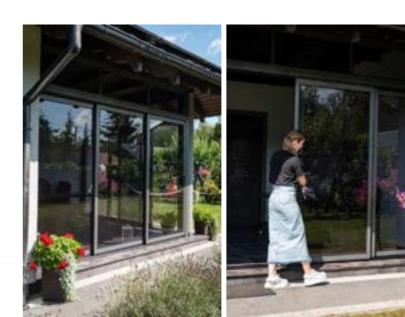

| width   | 2,3m 5m      |
| outdoor space even during colder months, experiencing warmth and a clean environment for most of the year. | height  | 2,2m 2,7m    |
| warmen and a clean environment for most of the year.                                                       | filling | solid<br>4mm |



# SKYWALL





To ensure that the usability of your backyard terrace doesn't end in late summer, it's worth investing in a professional enclosure.

|         | min max      |    |
|---------|--------------|----|
| width   | 2,7m 4       | 5m |
| height  | 1m 1,6r      | n  |
| filling | solid<br>4mm |    |



# OUR PRODUCTIONANOTHER PERSPECTIVE Enclosures that will meet all your expectations





Dimensions: 3,7 m x 3,7 m





CANOPY



# SLIDING DOORS





WWW.BUCOVERS.PL



# WHY IS IT WORTH IT TO CHOOSE BUCOVERS ENCLOSURES?

# Structure

We offer 32 types of profiles made from certified aluminum alloy, with patented designs. These profiles are divided into 3 groups based on their strength and the size of the enclosures they produce.

Our Bucovers aluminum profiles are powder-coated. The coating hardening process occurs at temperatures ranging from 180 to 200 degrees Celsius. Under the influence of this temperature, the powder on the profile undergoes polymerization and takes on the form of paint. Profiles treated in this way are practically indestructible, resistant to moisture, and the effects of chemicals commonly used in pool water, such as chlorine or active oxygen.



# Guide rails

The guide rails we use, are adapted exclusively to