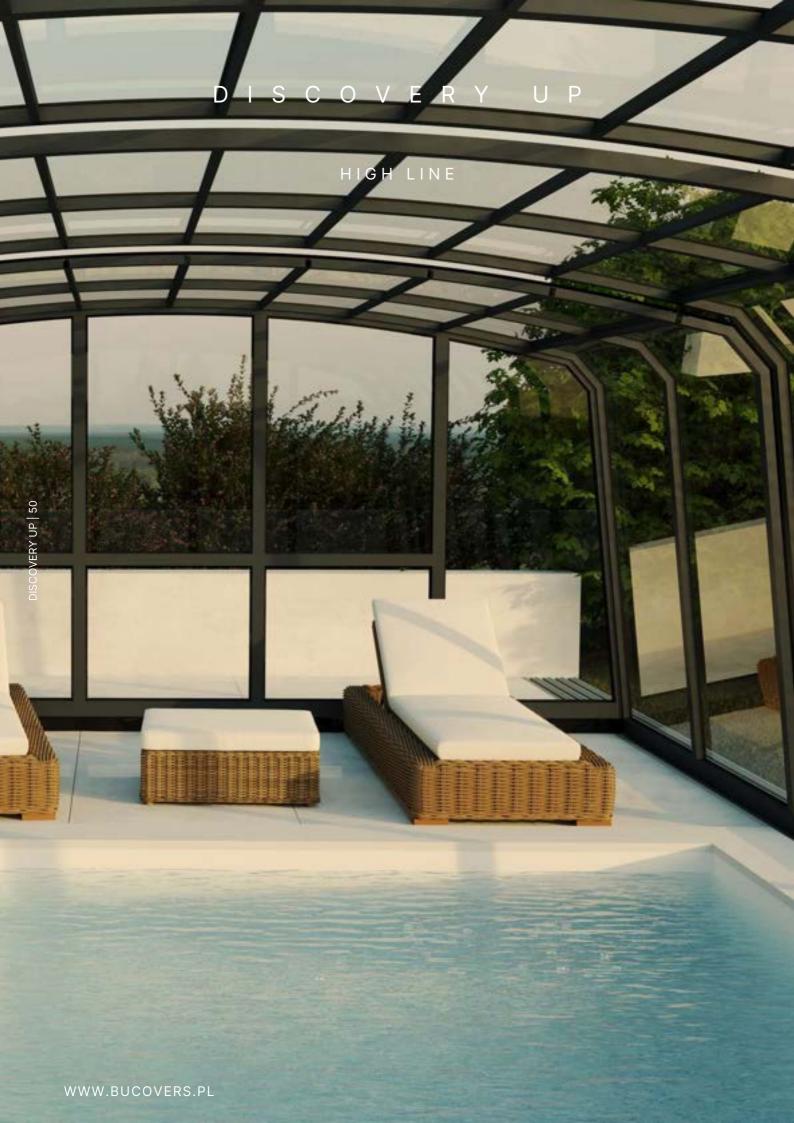

## DISCOVERY UP

It offers numerous possibilities and boasts excellent references.

|         | min ma       | x |
|---------|--------------|---|
| width   | 2,7m 6       | m |
| neight  | 2m 2,2       | m |
| filling | solid<br>4mm |   |