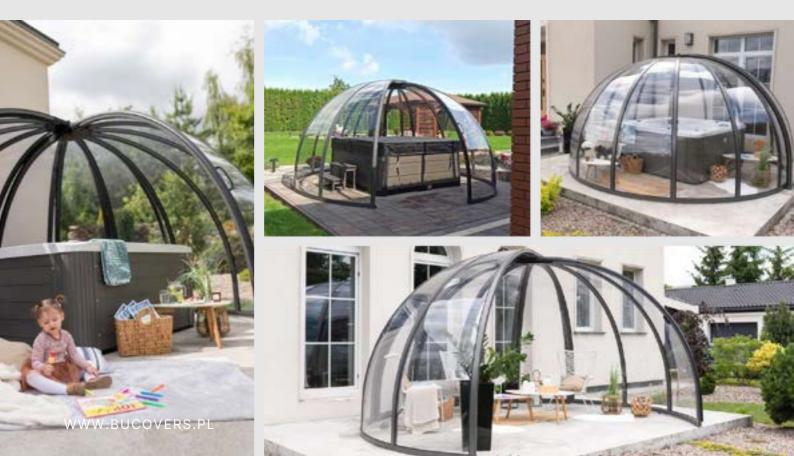

## SPA LINE

WWW.BUCOVERS.PL

A moment of relaxation in the Jacuzzi

## COPULA

Let your garden become the place where you'll want to spend most of your time this summer!

|         | min max      |  |
|---------|--------------|--|
| width   | 3,5m 5m      |  |
| height  | 2,2m 2,3m    |  |
| filling | solid<br>4mm |  |

Spa enclosures will allow you to enjoy your Jacuzzi for a much longer period than just the summer.

|         | min ma       | x |
|---------|--------------|---|
| width   | 3,4m 6       | m |
| height  | 2m 2,3       | m |
| filling | solid<br>4mm |   |

## AURORA SPA

The unconventional shape of the enclosure was the goal of our designers.

|         | min max      |  |
|---------|--------------|--|
| width   | 3,4m 6m      |  |
| height  | 2m 2,3m      |  |
| filling | solid<br>4mm |  |

# SPA ZONE

The height and space provided by this model will allow for relaxation on every chilly evening and sunny morning.

|         | min max      |  |
|---------|--------------|--|
| width   | 3,4m 6m      |  |
| height  | 2m 2,3m      |  |
| filling | solid<br>4mm |  |