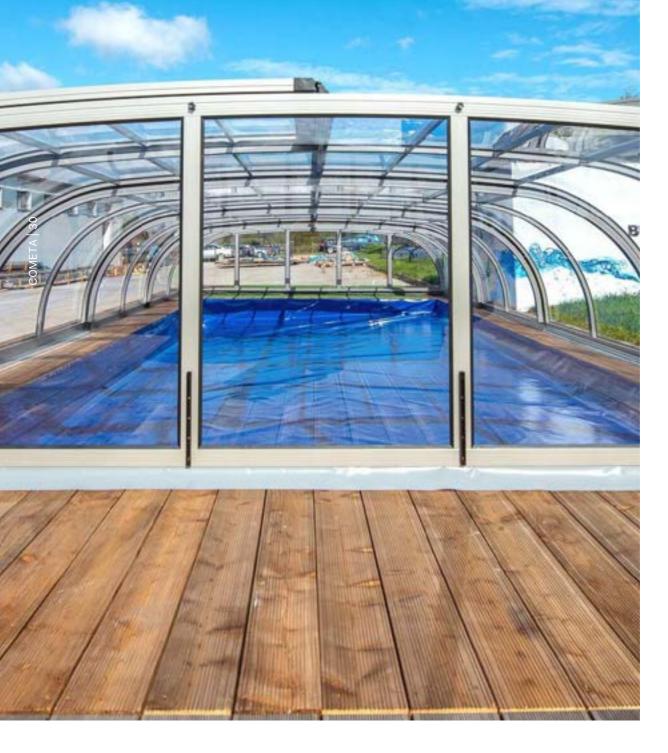

# Filling

The fill material, channel polycarbonate, with a thickness of 8 mm, provides insulation and protects against heat loss; solid polycarbonate, another enclosure material, with a thickness of 4 mm, is manufactured by the world leader in this area - the Swedish company Arlaplast - and it provides unique protection against the damaging activity of UV light.