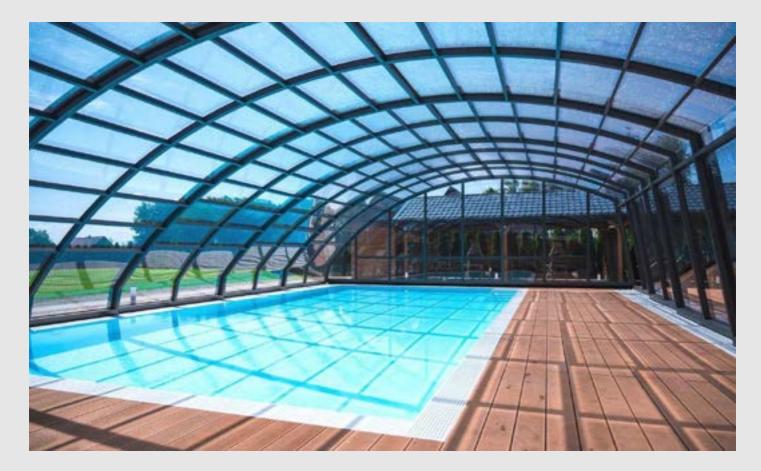

#### LOWLINE

#### STARDUST

LOW LINE

E.F.

#### STARDUST With a rail on only one side!

|         | min max      |    |
|---------|--------------|----|
| width   | 2,7m 5       | 5m |
| height  | 0,5m 1ı      | n  |
| filling | solid<br>4mm |    |