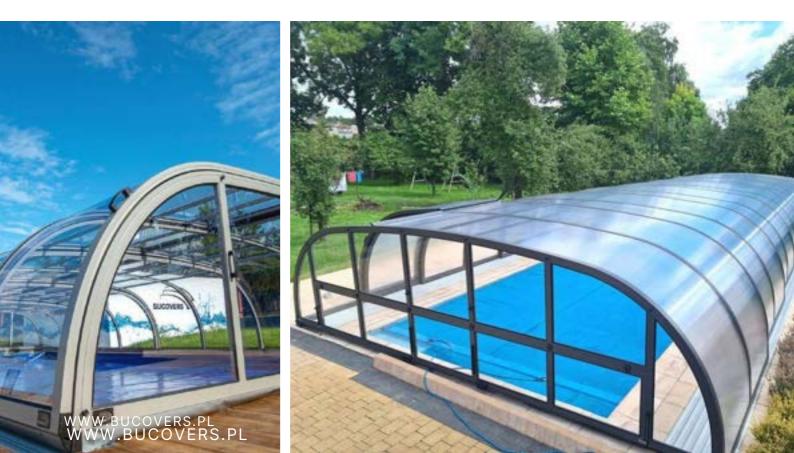

#### C O M E T A

#### MEDIUM LINE

#### СОМЕТА

A functional solution that lets you enjoy a longer summer! The Cometa enclosure was designed with comfortable bathing under an enclosure in mind.

|         | min max                 |
|---------|-------------------------|
| width   | 3,4m 6m                 |
| height  | 1m 1,8m                 |
| filling | solidchamber<br>4mm 8mm |