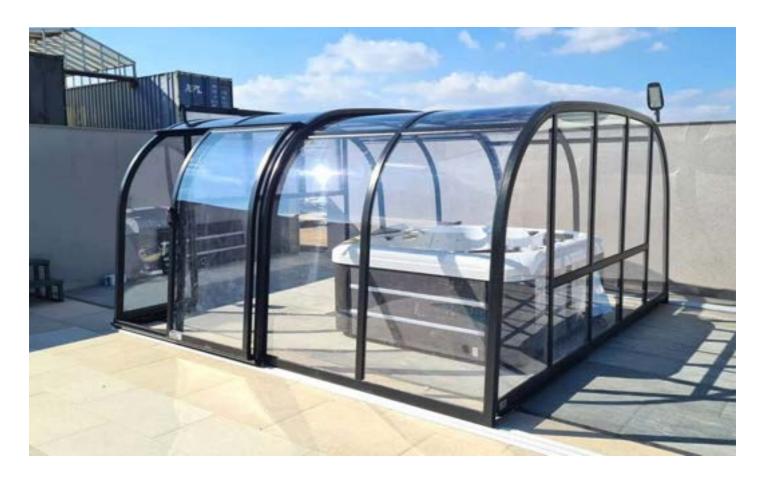

## SPA LINE

WWW.BUCOVERS.PL

A moment of relaxation in the Jacuzzi

## COPULA

Let your garden become the place where you'll want to spend most of your time this summer!

|         | min max      |  |
|---------|--------------|--|
| width   | 3,5m 5m      |  |
| height  | 2,2m 2,3m    |  |
| filling | solid<br>4mm |  |

Spa enclosures will allow you to enjoy your Jacuzzi for a much longer period than just the summer.

|         | min ma       | x |
|---------|--------------|---|
| width   | 3,4m 6       | m |
| height  | 2m 2,3       | m |
| filling | solid<br>4mm |   |