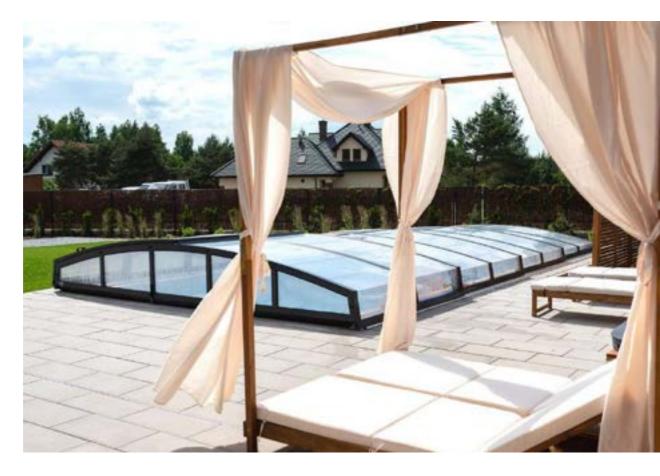

#### DISCOVERY

LOW LINE

#### DISCOVERY

It serves both as a decoration and a functional element of your pool.

|         | min max      |
|---------|--------------|
| width   | 2,7m 6m      |
| height  | 0,5m 1,8m    |
| filling | solid<br>4mm |