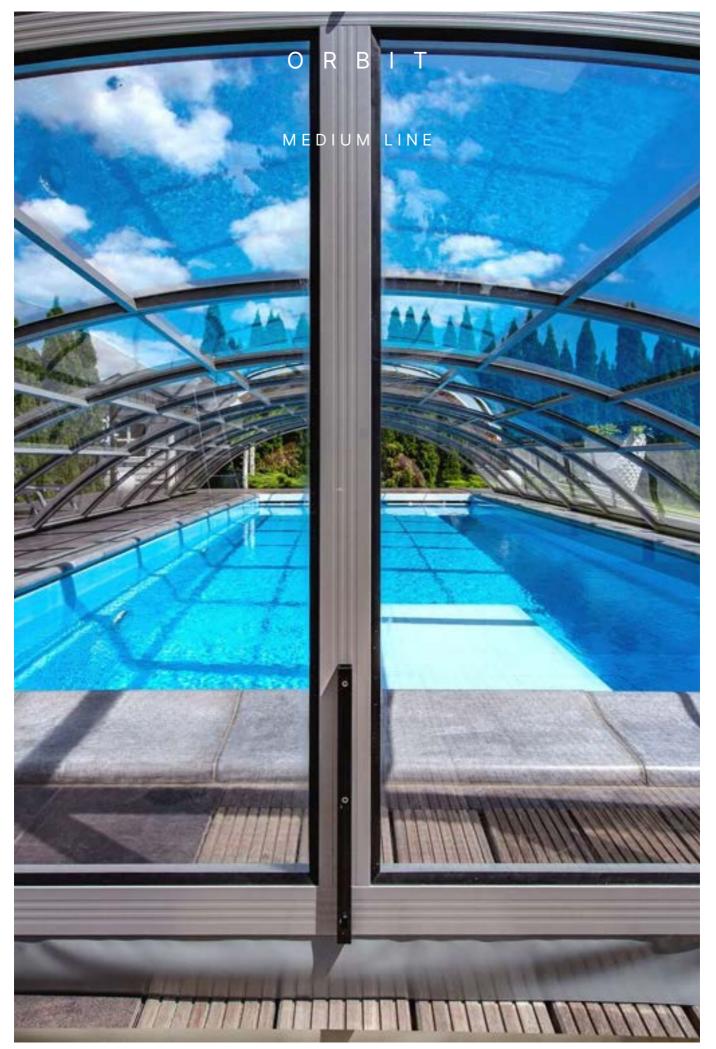

#### H O R I Z O N

 $\mathbf{k}$ 

MEDIUM LINE

WWW.BUCOVERS.PL

HORIZON | 26

1

# HORIZON

Horizon is a very popular enclosure, and decidedly the one most frequently picked by our customers. It is characterised by great functionality – it does not violate the harmony of its surroundings, is not overly tall, and yet provides the possibility of using the pool under its closed segments.

|         | min max        |               |
|---------|----------------|---------------|
| width   | 2,7m 6         | 5m            |
| height  | 0,7m 1,        | 8m            |
| filling | solid<br>4mm 8 | chamber<br>mm |