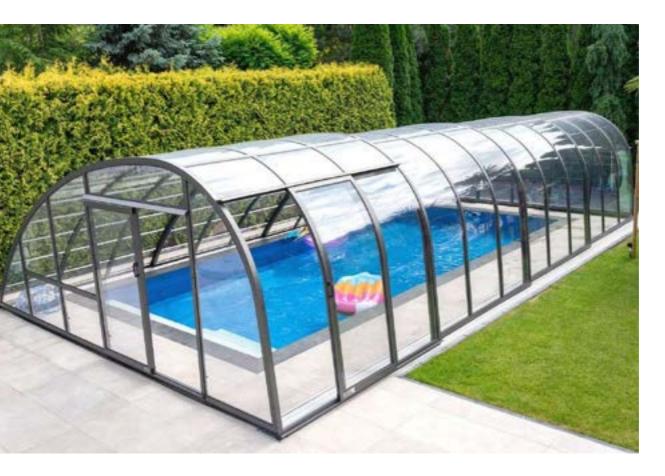

## YOUR POOL

### GRAVITY

#### 5° & 10°

|         | min max      |  |
|---------|--------------|--|
| width   | 3m 5.9m      |  |
| height  | 0,4m 0,8m    |  |
| filling | solid<br>4mm |  |

Create your dream relaxation zone in your garden.