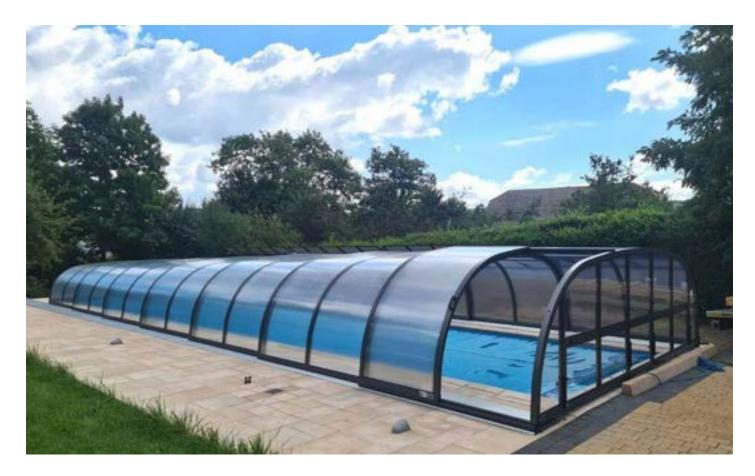

#### H O R I Z O N

 $\mathbf{k}$ 

MEDIUM LINE

WWW.BUCOVERS.PL

HORIZON | 26

1

# HORIZON

Horizon is a very popular enclosure, and decidedly the one most frequently picked by our customers. It is characterised by great functionality – it does not violate the harmony of its surroundings, is not overly tall, and yet provides the possibility of using the pool under its closed segments.