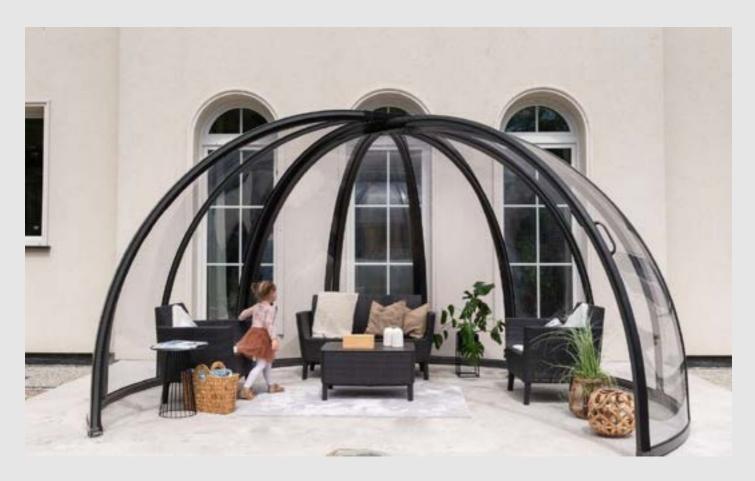

## COPULA

Let your garden become the place where you'll want to spend most of your time this summer!

|         | min max      |  |
|---------|--------------|--|
| width   | 3,5m 5m      |  |
| height  | 2,2m 2,3m    |  |
| filling | solid<br>4mm |  |

Spa enclosures will allow you to enjoy your Jacuzzi for a much longer period than just the summer.

|         | min ma       | x |
|---------|--------------|---|
| width   | 3,4m 6       | m |
| height  | 2m 2,3       | m |
| filling | solid<br>4mm |   |

## AURORA SPA

The unconventional shape of the enclosure was the goal of our designers.

|         | min max      |  |
|---------|--------------|--|
| width   | 3,4m 6m      |  |
| height  | 2m 2,3m      |  |
| filling | solid<br>4mm |  |

# SPA ZONE

The height and space provided by this model will allow for relaxation on every chilly evening and sunny morning.

|         | min max      |  |
|---------|--------------|--|
| width   | 3,4m 6m      |  |
| height  | 2m 2,3m      |  |
| filling | solid<br>4mm |  |