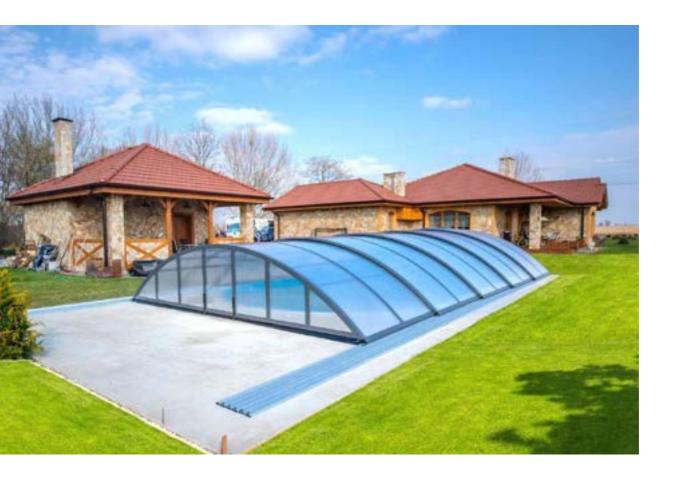

#### DISCOVERY

LOW LINE

#### DISCOVERY

It serves both as a decoration and a functional element of your pool.

|         | min max      |
|---------|--------------|
| width   | 2,7m 6m      |
| height  | 0,5m 1,8m    |
| filling | solid<br>4mm |