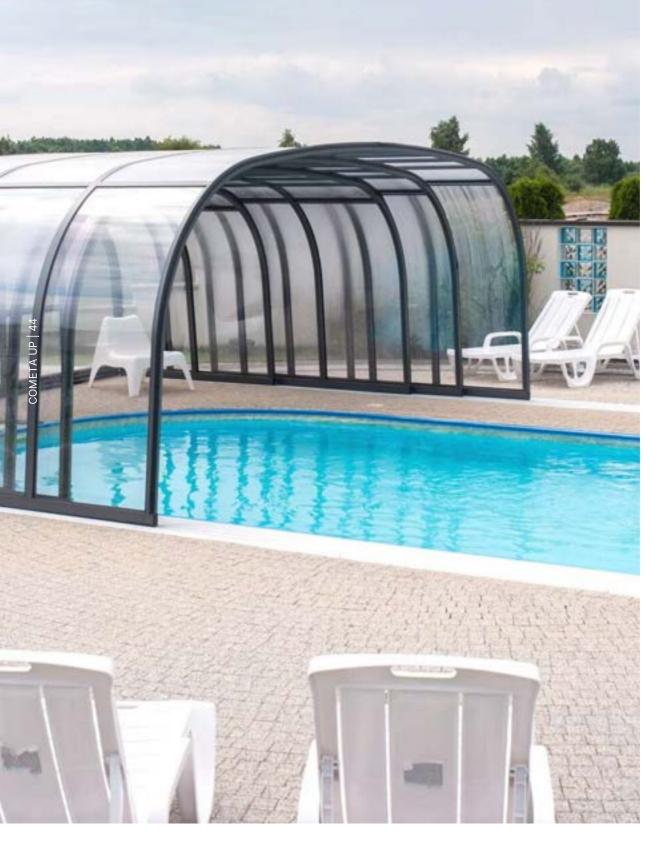

## C O M E T A U P

## HIGH LINE

## COMETA UP

The height of this model provides comfort in using the pool regardless of the season or weather.

|         | min max                 |
|---------|-------------------------|
| width   | 3,5m 6m                 |
| height  | 2m 2,2m                 |
| filling | solidchamber<br>4mm 8mm |