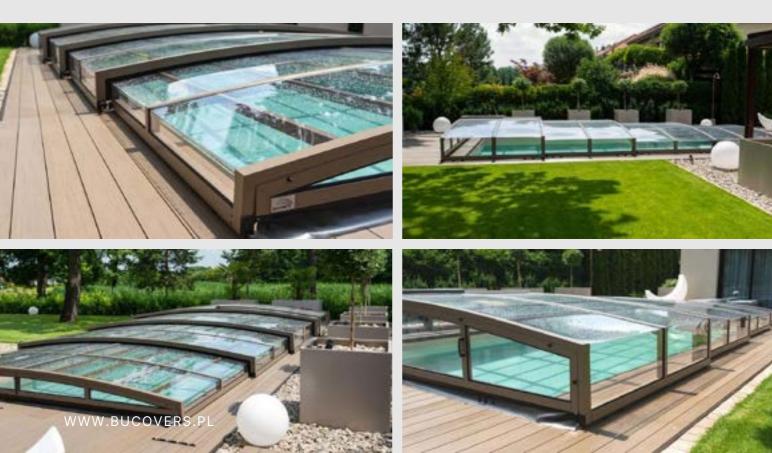

untries, such as Sweden, France, Croatia, Germany, Austria, the Netherlands, Denmark, Norway, Finland, etc. In order to ensure safe transport of the enclosures, we offer professional carriage of Bucovers products. The enclosure is protected against damage using special film and fixed on pallets, so that it reaches the customer safely. We operate our own truck and trailer fleet, thanks to which we can deliver our products quickly and efficiently.



The Bucovers brand has already gained recognition among numerous customers and recipients.

#### LOWLINE



#### STARDUST

LOW LINE

E.F.



#### STARDUST With a rail on only one side!

|         | min max      |    |
|---------|--------------|----|
| width   | 2,7m 5       | 5m |
| height  | 0,5m 1ı      | n  |
| filling | solid<br>4mm |    |



#### SKYLINE

LOW LINE





# SKYLINE



Durable and excellently fulfilling their primary functions.

|         | min max                 |
|---------|-------------------------|
| width   | 2,7m 9m                 |
| height  | 0.5m 1,8m               |
| filling | solidchamber<br>4mm 8mm |



#### G R A V I T Y

LOW LINE



## YOUR POOL





### GRAVITY

#### 5° & 10°

|         | min max      |  |
|---------|--------------|--|
| width   | 3m 5.9m      |  |
| height  | 0,4m 0,8m    |  |
| filling | solid<br>4mm |  |

Create your dream relaxation zone in your garden.



#### DISCOVERY

LOW LINE





#### DISCOVERY

It serves both as a decoration and a functional element of your pool.

|         | min max      |
|---------|--------------|
| width   | 2,7m 6m      |
| height  | 0,5m 1,8m