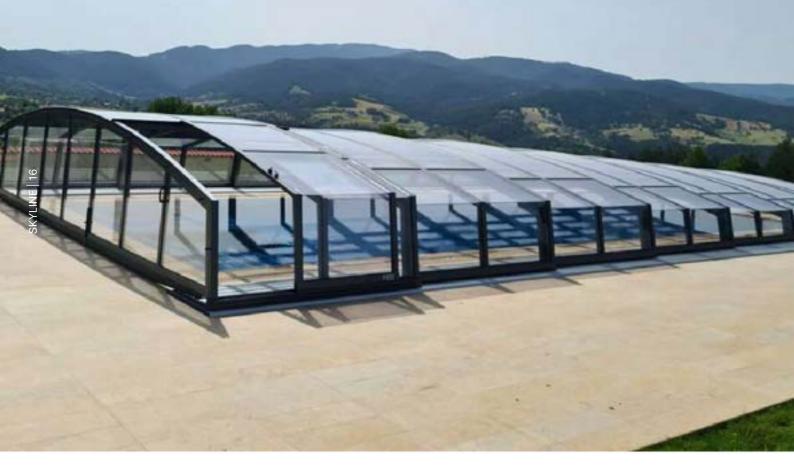

#### SKYLINE

LOW LINE

# SKYLINE

Durable and excellently fulfilling their primary functions.

|         | min max                 |
|---------|-------------------------|
| width   | 2,7m 9m                 |
| height  | 0.5m 1,8m               |
| filling | solidchamber<br>4mm 8mm |