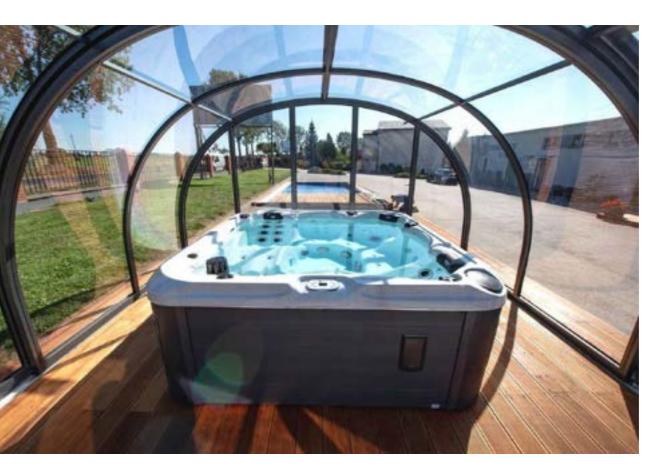

## SPA LINE

WWW.BUCOVERS.PL

A moment of relaxation in the Jacuzzi

Spa enclosures will allow you to enjoy your Jacuzzi for a much longer period than just the summer.

|         | min ma       | x |
|---------|--------------|---|
| width   | 3,4m 6       | m |
| height  | 2m 2,3       | m |
| filling | solid<br>4mm |   |