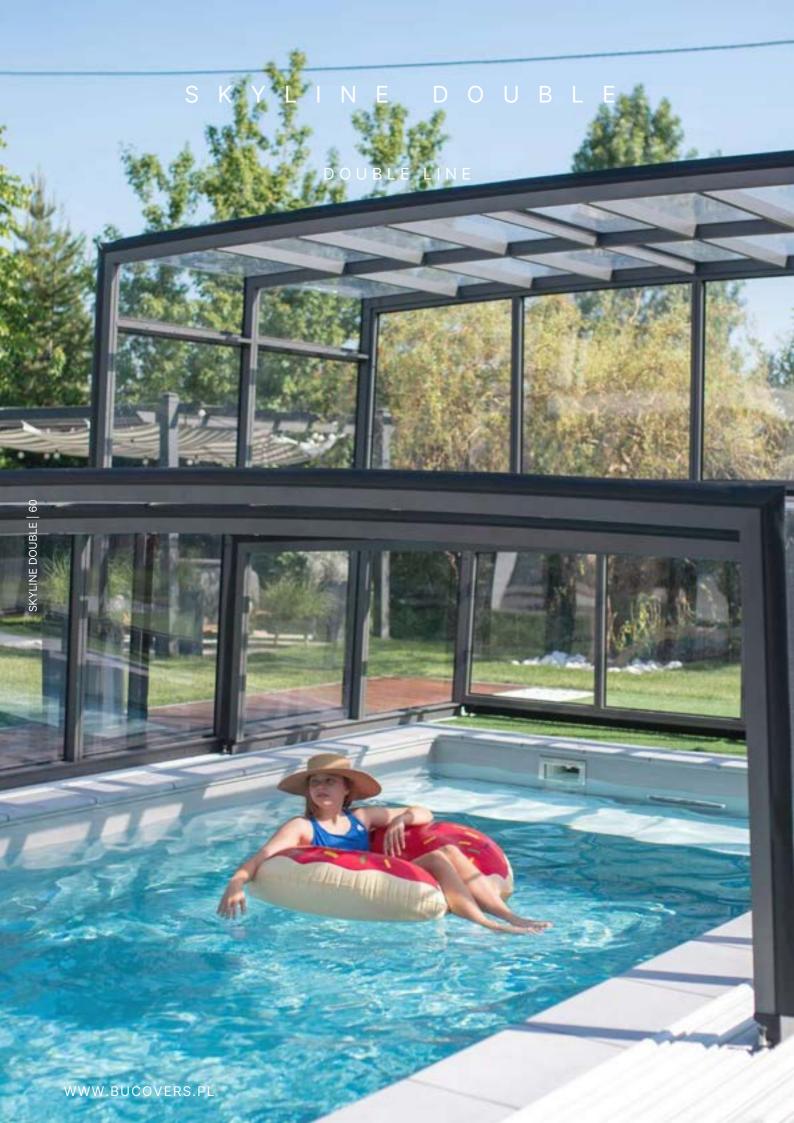

Thanks to the enclosures, you still have time to enjoy and relax in your garden! The increasingly popular Skyline Double design is created with comfort and functionality in mind, all while maintaining an attractive appearance.

|         | min max      |     |
|---------|--------------|-----|
| width   | 2,7m 6       | m   |
| height  | 0,5m 2       | ,2m |
| filling | solid<br>4mm |     |