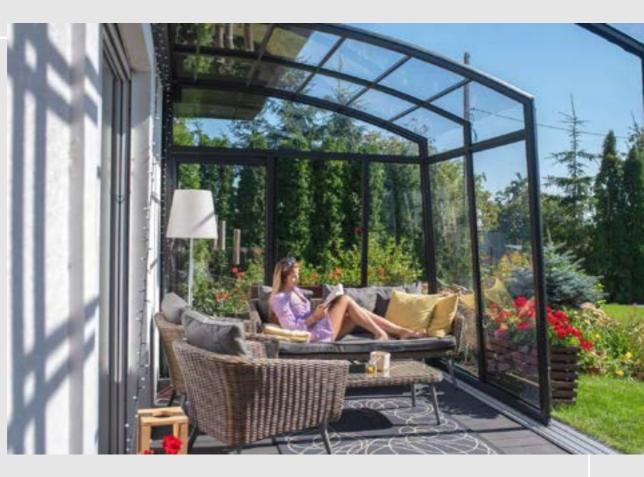

# DAYLIGHT

An ideal solution for both summer and autumn days - easy sliding of modules and adjusting the enclosure's functions according to weather conditions. The concept of such an enclosure allows you to keep light, warmth, and nature just outside your doors.