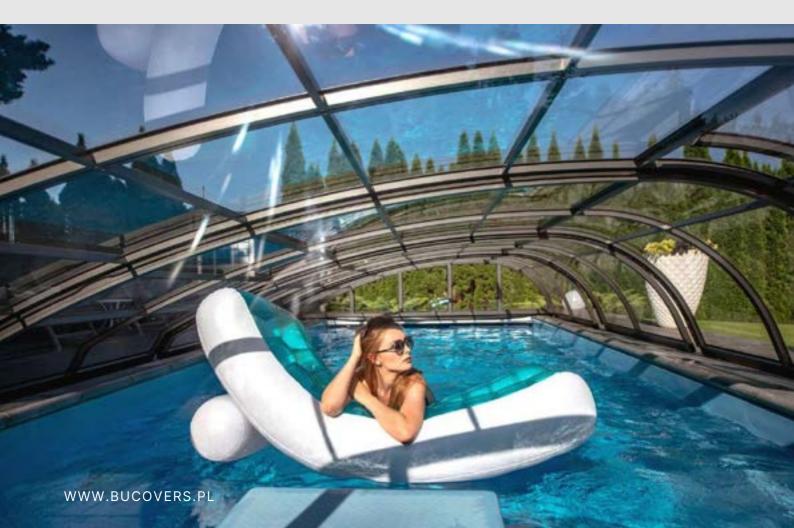

#### LUNAR Minimalism at its best!

|         | min max      |
|---------|--------------|
| width   | 2,7m 6m      |
| height  | 0,8m 1,8m    |
| filling | solid<br>4mm |

al.