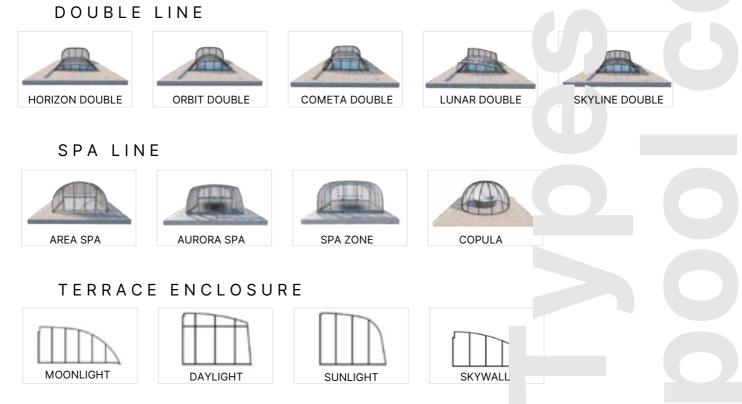

#### CONTENTS

| 04 Types of pool covers | 36 High line       | 64 Spa line           |
|-------------------------|--------------------|-----------------------|
| 06 Production           | 38 Panorama        | 66 Copula             |
| 08 About us             | 40 Vista           | 68 Area SPA           |
| 12 Low line             | 42 Orbit UP        | 70 Aurora SPA         |
| 14 Stardust             | 44 Cometa UP       | 72 SPA Zone           |
| 16 Skyline              | 46 Lunar UP        | 74 Terrace line       |
| 18 Gravity              | 48 Skyline UP      | 76 Moonlight          |
| 20 Discovery            | 50 Discovery UP 52 | 78 Daylight           |
| 22 Cosmos               | Double line        | 80 Sunlight           |
| 24 Medium line          | 54 Horizon Double  | 82 Skywall            |
| 26 Horizon              | 56 Orbit Double    | 84 Garden Gazebo      |
| 28 Orbit                | 58 Cometa Double   | 85 Greenhouse, garage |
| 30 Cometa               | 60 Skyline Double  | 86 Technology         |
| 32 Eclipse              | 62 Lunar Double    | 91 Map of Bucovers    |
| 34 Lunar                |                    |                       |