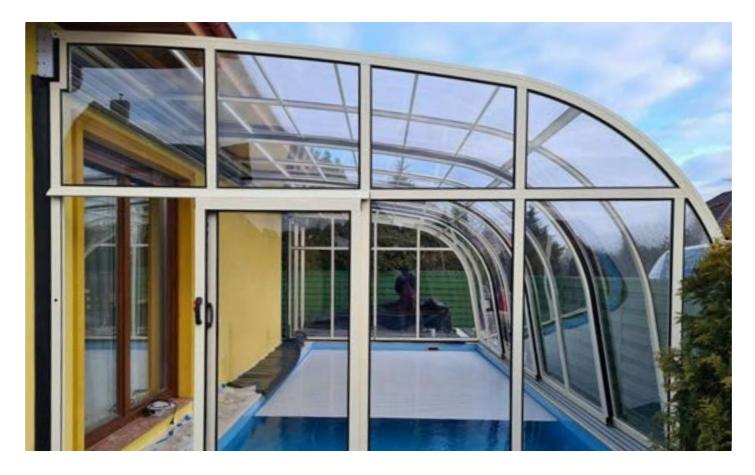

#### DISCOVERY

LOW LINE

#### DISCOVERY

It serves both as a decoration and a functional element of your pool.

|         | min max      |
|---------|--------------|
| width   | 2,7m 6m      |
| height  | 0,5m 1,8m    |
| filling | solid<br>4mm |