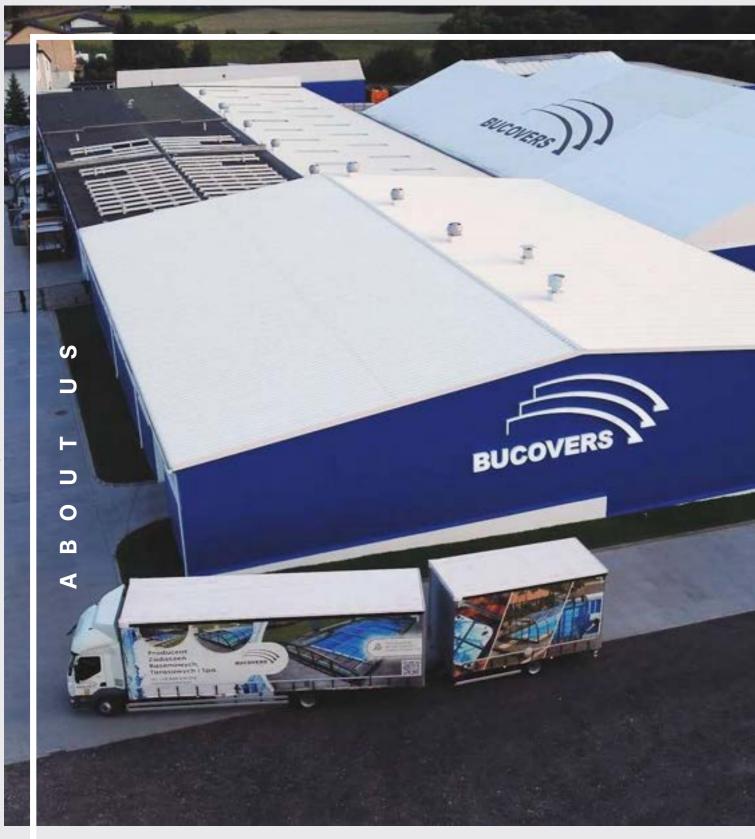

DISCOVERY UP

SKYLINE UP

The company has factories equipped with modern machine parks, its own transportation, logistics, and warehouses. The total warehouse area is 8,600 square meters. Our production halls are equipped with top-of-the-line machinery and equipment, which form the basis of our operations. The production systems are fast and highly efficient, allowing us to carry out projects with precision and speed. We utilize the best aluminum profile processing machines available on the market. An automated production line enables us to implement individual and flexible designs. Over the years, we have gained knowledge and experience that have allowed us to build a professional company specializing in the production of pool enclosures

#### MANUFACTURER OF POOL ENCLOSURE

#### WE ARE A FAMILY COMPANY

Bucovers is a Polish manufacturer of pool enclosures and movable terrace structures

We have been present on the market since 1992

S

0

Ω

۷

Bucovers is a renowned company specializing in the production of high-quality pool and terrace coverings. Our covers are designed to meet the highest standards of quality and aesthetics, providing not only protection from adverse weather conditions but also creating a unique atmosphere and functionality.