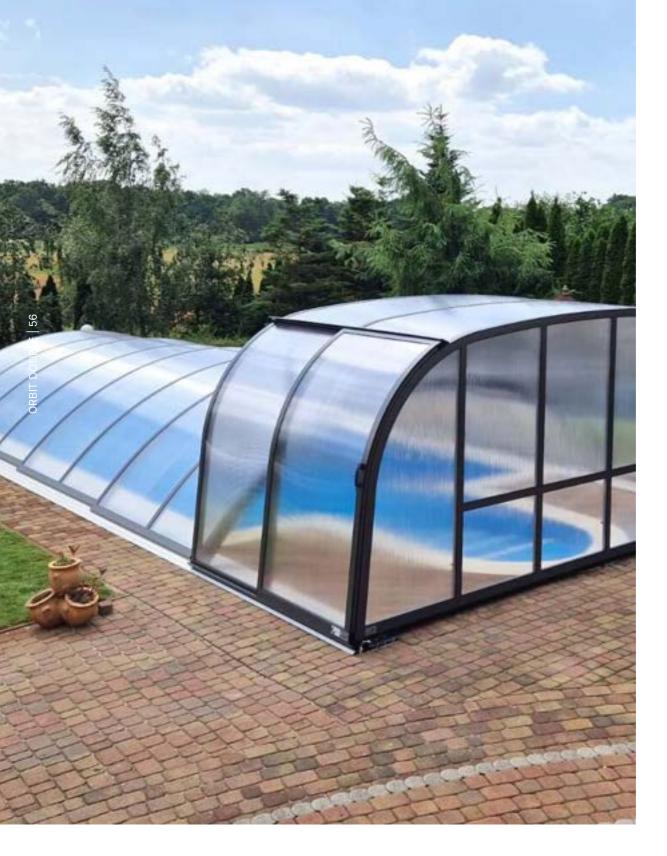

## O R B I T U P

WWW.BUCOVERS.PL

Pool enclosures are an innovative solution that not only protects pools from adverse weather conditions but also allows for significant energy savings. Owning a pool can be more economical and environmentally friendly.

|         | min max        |               |
|---------|----------------|---------------|
| width   | 2,7m 6         | 5m            |
| height  | 2m 2,2         | m             |
| filling | solid<br>4mm 8 | chamber<br>mm |