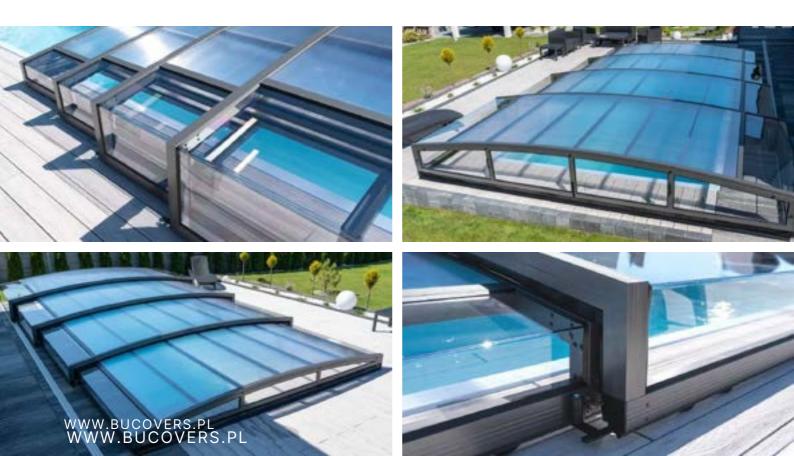

#### DISCOVERY

LOW LINE

#### DISCOVERY

It serves both as a decoration and a functional element of your pool.

|         | min max      |
|---------|--------------|
| width   | 2,7m 6m      |
| height  | 0,5m 1,8m    |
| filling | solid<br>4mm |