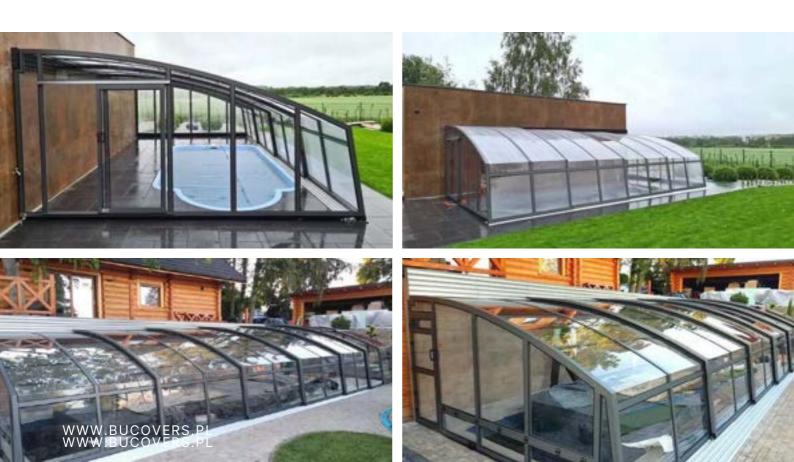

# SKYWALL

To ensure that the usability of your backyard terrace doesn't end in late summer, it's worth investing in a professional enclosure.

|         | min max      |    |
|---------|--------------|----|
| width   | 2,7m 4       | 5m |
| height  | 1m 1,6r      | n  |
| filling | solid<br>4mm |    |