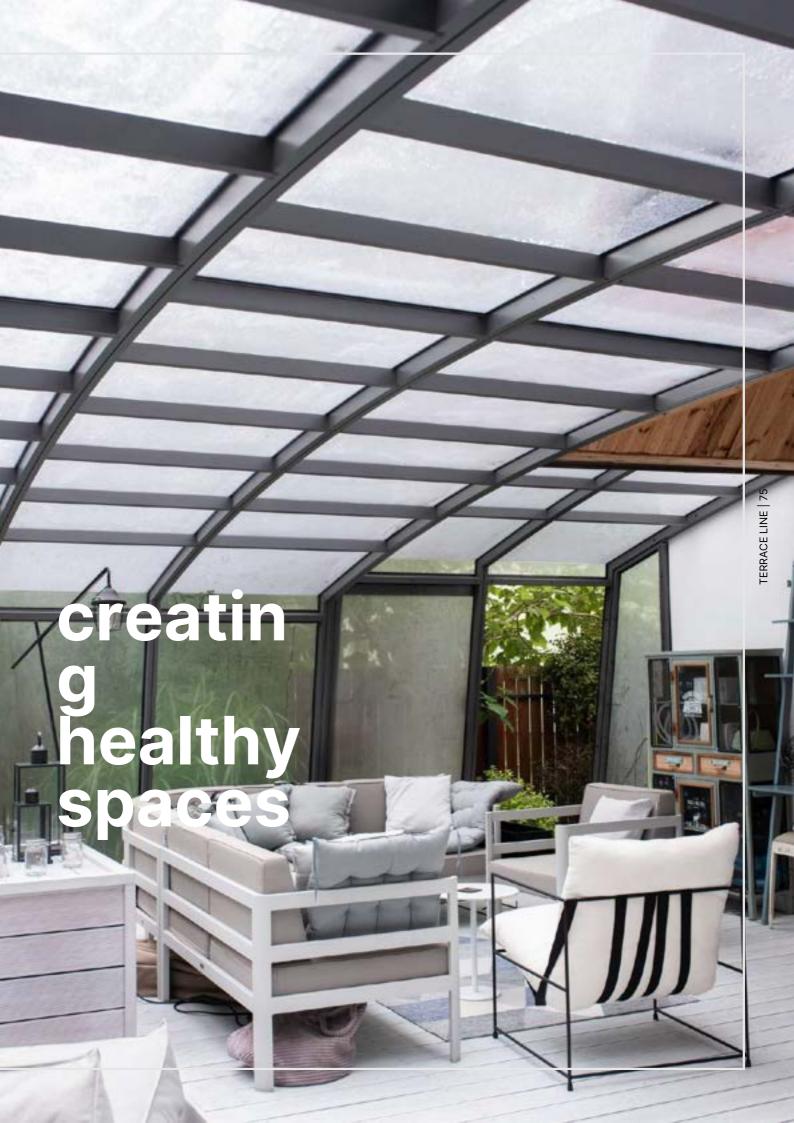

# TERRACE LINE | 74

# MOONLIGHT

# MOONLIGHT

|                                                              |         | min max |
|--------------------------------------------------------------|---------|---------|
| ou've planned a garden party, and the weather seems          | width   | 2m5m    |
| determined to ruin your plans – not anymore. This model will | height  | 1m 2,5m |
| ensure your protection every day, and you won't have to can  | filling | solid   |
| gatherings due to bad weather conditions.                    | -       | 4mm     |