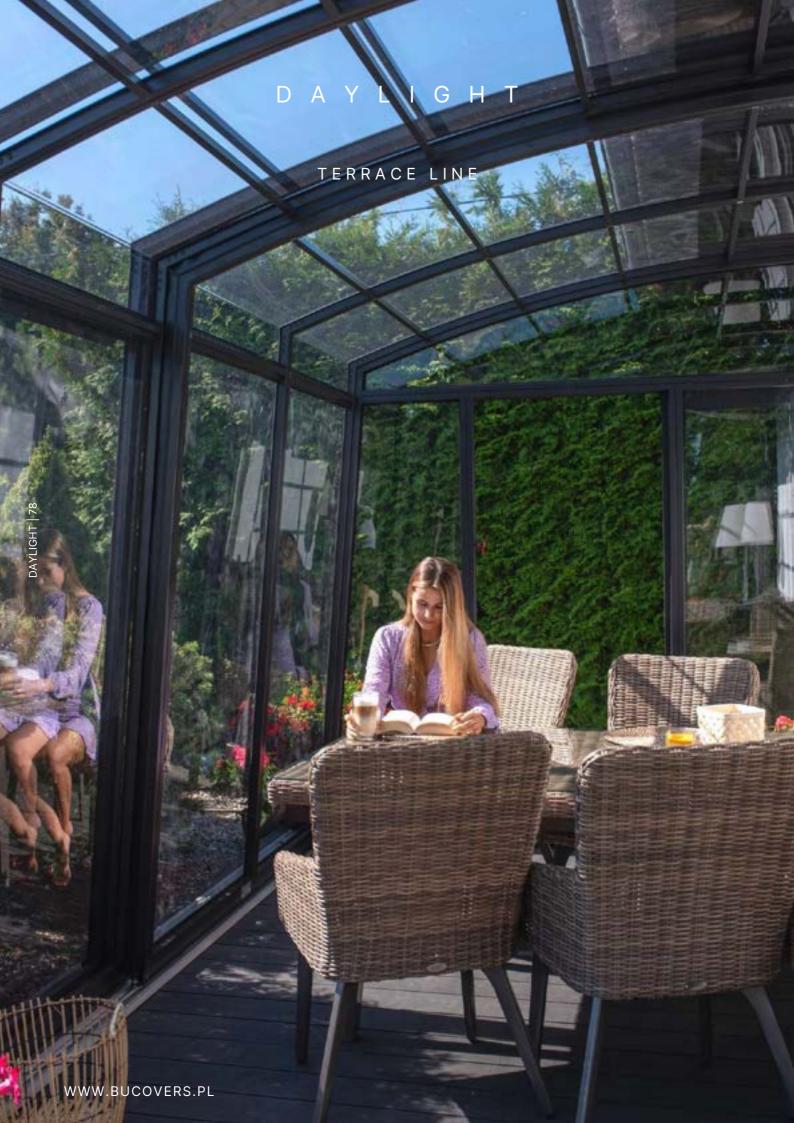

# DAYLIGHT

An ideal solution for both summer and autumn days - easy sliding of modules and adjusting the enclosure's functions according to weather conditions. The concept of such an enclosure allows you to keep light, warmth, and nature just outside your doors.