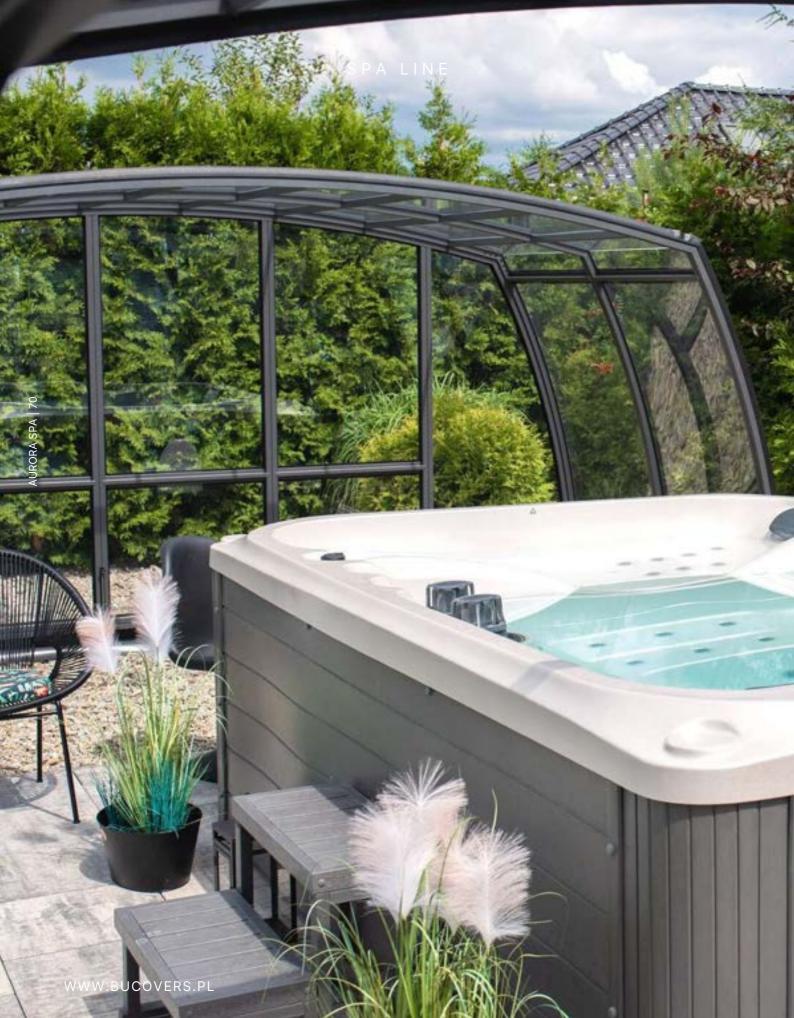

Spa enclosures will allow you to enjoy your Jacuzzi for a much longer period than just the summer.

|         | min ma       | x |
|---------|--------------|---|
| width   | 3,4m 6       | m |
| height  | 2m 2,3       | m |
| filling | solid<br>4mm |   |

## AURORA SPA

The unconventional shape of the enclosure was the goal of our designers.

|         | min max      |  |
|---------|--------------|--|
| width   | 3,4m 6m      |  |
| height  | 2m 2,3m      |  |
| filling | solid<br>4mm |  |