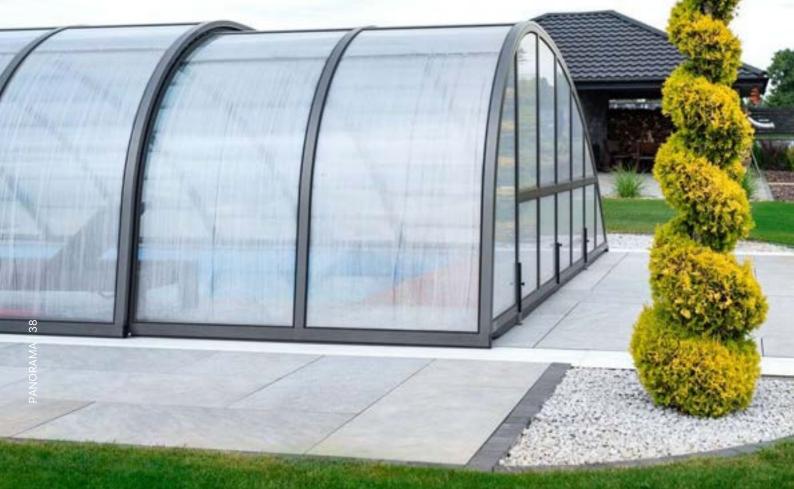

## P A N O R A M A

HIGH LINE

One of the greatest advantages of the Panorama pool cover is the ability to adjust the height of the structure to your needs (up to 2.5 meters), ensuring unrestricted movement and play within the pool area.