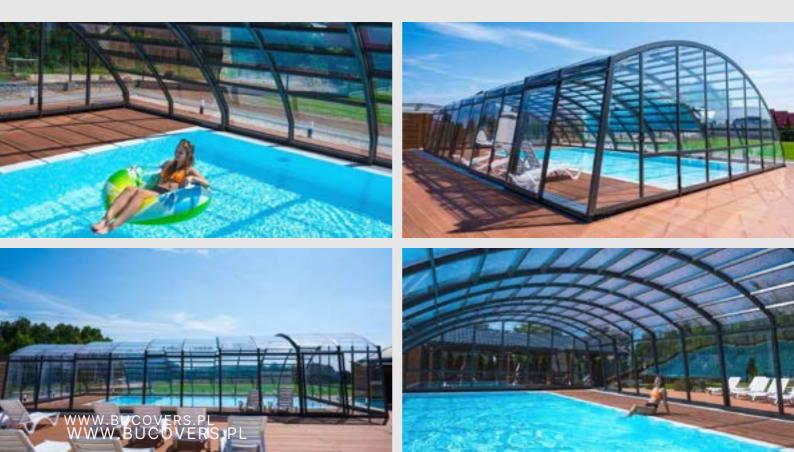

e greatest advantages of the Panorama pool cover is the ability to adjust the height of the structure to your needs (up to 2.5 meters), ensuring unrestricted movement and play within the pool area.

|         | min max          |             |
|---------|------------------|-------------|
| width   | 4m6m             |             |
| height  | 2,2m 2           | ,5m         |
| filling | solidch<br>4mm 8 | amber<br>mm |





## HIGH LINE

annii mani manini ma

1

WWW.BUCOVERS.PL

STA | 40



## VISTA

The enclosure provides the perfect relaxation spot for the whole family and friends, where you can enjoy the pool regardless of the weather.

|         | min max      |  |
|---------|--------------|--|
| width   | 4m6m         |  |
| height  | 2,2m 2,5m    |  |
| filling | solid<br>4mm |  |



## O R B I T U P



WWW.BUCOVERS.PL



Pool enclosures are an innovative solution that not only protects pools from adverse weather conditions but also allows for significant energy savings. Owning a pool can be more economical and environmentally friendly.

|         | min max        |               |
|---------|----------------|---------------|
| width   | 2,7m 6         | 5m            |
| height  | 2m 2,2         | m             |
| filling | solid<br>4mm 8 | chamber<br>mm |





## C O M E T A U P

## HIGH LINE





## COMETA UP

The height of this model provides comfort in using the pool regardless of the season or weather.

|         | min max                 |
|---------|-------------------------|
| width   | 3,5m 6m                 |
| height  | 2m 2,2m                 |
| filli