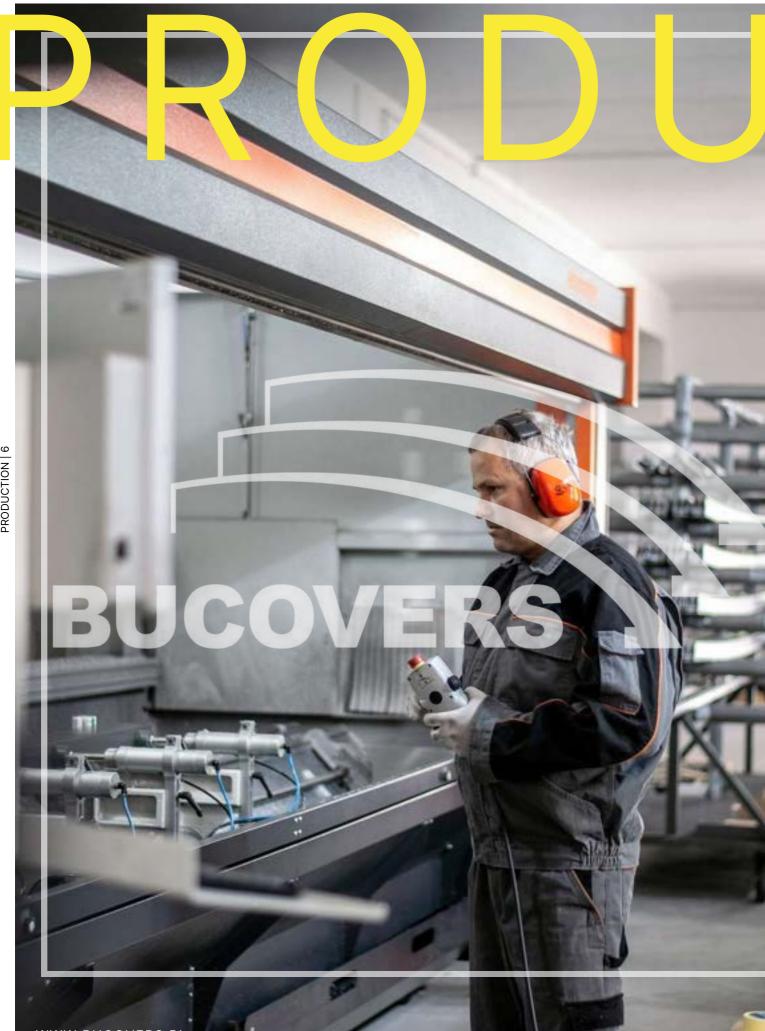

DISCOVERY UP

SKYLINE UP

The company has factories equipped with modern machine parks, its own transportation, logistics, and warehouses. The total warehouse area is 8,600 square meters. Our production halls are equipped with top-of-the-line machinery and equipment, which form the basis of our operations. The production systems are fast and highly efficient, allowing us to carry out projects with precision and speed. We utilize the best aluminum profile processing machines available on the market. An automated production line enables us to implement individual and flexible designs. Over the years, we have gained knowledge and experience that have allowed us to build a professional company specializing in the production of pool enclosures