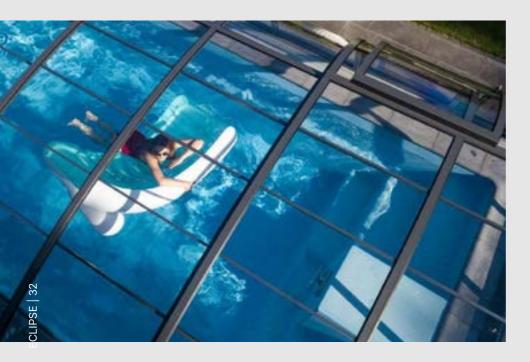

#### ECLIPSE

MEDIUM LINE

Pool enclosures help retain heat inside the pool, reducing the amount of energy needed to heat the water, resulting in lower energy bills.

|         | min max      |  |
|---------|--------------|--|
|         | min max      |  |
| width   | 2,7m 6m      |  |
| height  | 0,9m 1,8m    |  |
| filling | solid<br>4mm |  |