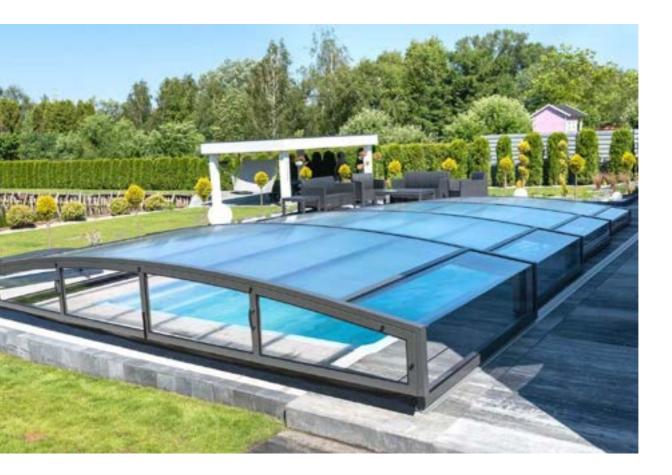

#### DISCOVERY

LOW LINE

#### DISCOVERY

It serves both as a decoration and a functional element of your pool.

|         | min max      |
|---------|--------------|
| width   | 2,7m 6m      |
| height  | 0,5m 1,8m    |
| filling | solid<br>4mm |