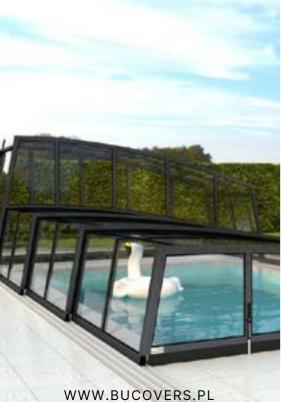

#### DISCOVERY

LOW LINE

#### DISCOVERY

It serves both as a decoration and a functional element of your pool.

|         | min max      |
|---------|--------------|
| width   | 2,7m 6m      |
| height  | 0,5m 1,8m    |
| filling | solid<br>4mm |