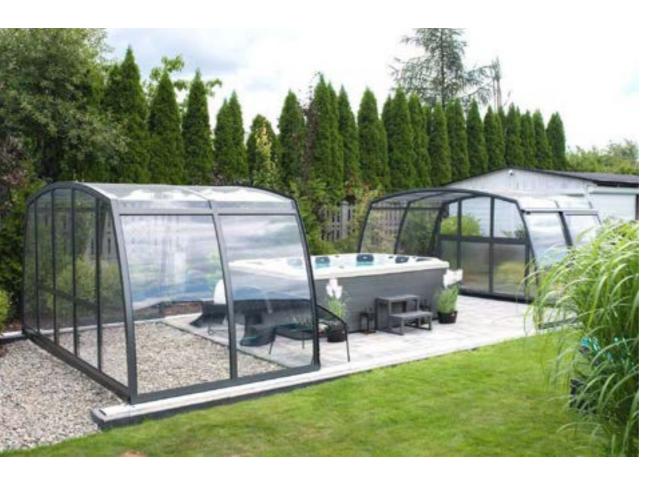

## SPA LINE

WWW.BUCOVERS.PL

A moment of relaxation in the Jacuzzi

## COPULA

Let your garden become the place where you'll want to spend most of your time this summer!

|         | min max      |  |
|---------|--------------|--|
| width   | 3,5m 5m      |  |
| height  | 2,2m 2,3m    |  |
| filling | solid<br>4mm |  |

Spa enclosures will allow you to enjoy your Jacuzzi for a much longer period than just the summer.

|         | min ma       | x |
|---------|--------------|---|
| width   | 3,4m 6       | m |
| height  | 2m 2,3       | m |
| filling | solid<br>4mm |   |