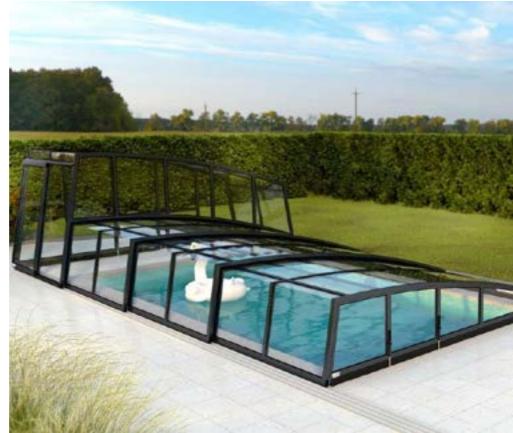

#### DISCOVERY

LOW LINE

#### DISCOVERY

It serves both as a decoration and a functional element of your pool.

|         | min max      |
|---------|--------------|
| width   | 2,7m 6m      |
| height  | 0,5m 1,8m    |
| filling | solid<br>4mm |