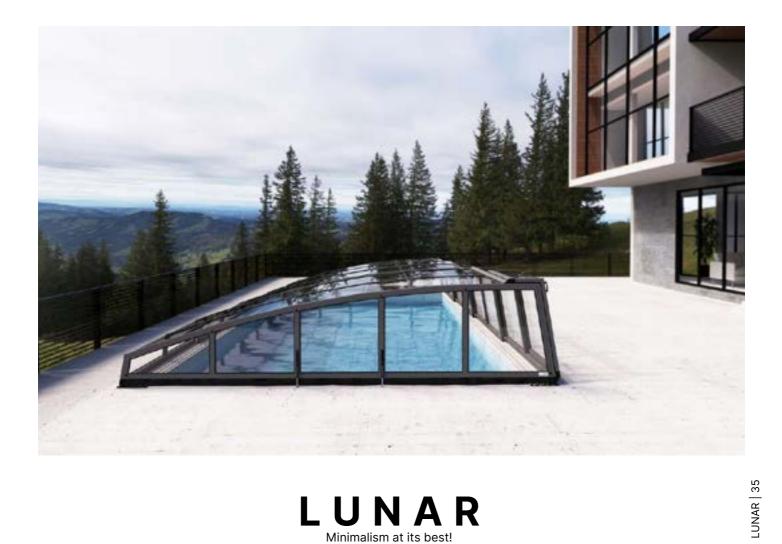

#### LUNAR Minimalism at its best!

|         | min max      |
|---------|--------------|
| width   | 2,7m 6m      |
| height  | 0,8m 1,8m    |
| filling | solid<br>4mm |

al.