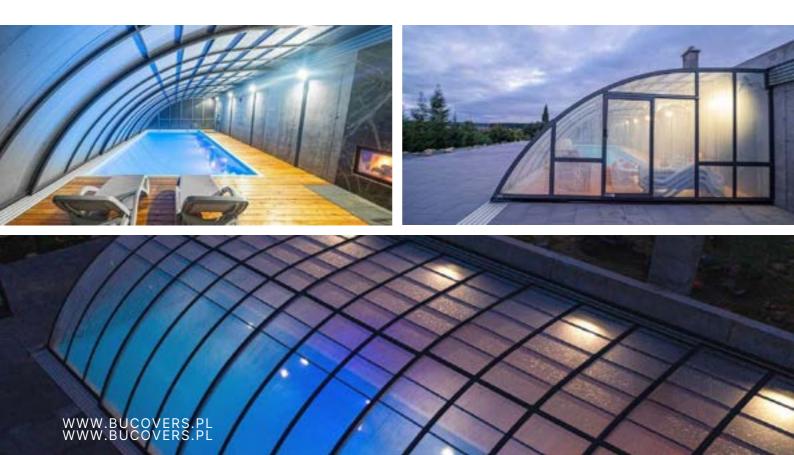

by this model will allow for relaxation on every chilly evening and sunny morning.

|         | min max      |  |
|---------|--------------|--|
| width   | 3,4m 6m      |  |
| height  | 2m 2,3m      |  |
| filling | solid<br>4mm |  |



# TERRACE LINE | 74



# MOONLIGHT

# MOONLIGHT



|                                                              |         | min max |
|--------------------------------------------------------------|---------|---------|
| ou've planned a garden party, and the weather seems          | width   | 2m5m    |
| determined to ruin your plans – not anymore. This model will | height  | 1m 2,5m |
| ensure your protection every day, and you won't have to can  | filling | solid   |
| gatherings due to bad weather conditions.                    | -       | 4mm     |





# DAYLIGHT



An ideal solution for both summer and autumn days - easy sliding of modules and adjusting the enclosure's functions according to weather conditions. The concept of such an enclosure allows you to keep light, warmth, and nature just outside your doors.

|         | min max      |     |
|---------|--------------|-----|
| width   | 2m7m         |     |
| height  | 2,2m 3       | ,2m |
| filling | solid<br>4mm |     |



# SUNLIGHT





# SUNLIGHT

| Thenks to terroop analogures, you can anisy your                                                           |         | min max      |
|------------------------------------------------------------------------------------------------------------|---------|--------------|
| Thanks to terrace enclosures, you can enjoy your