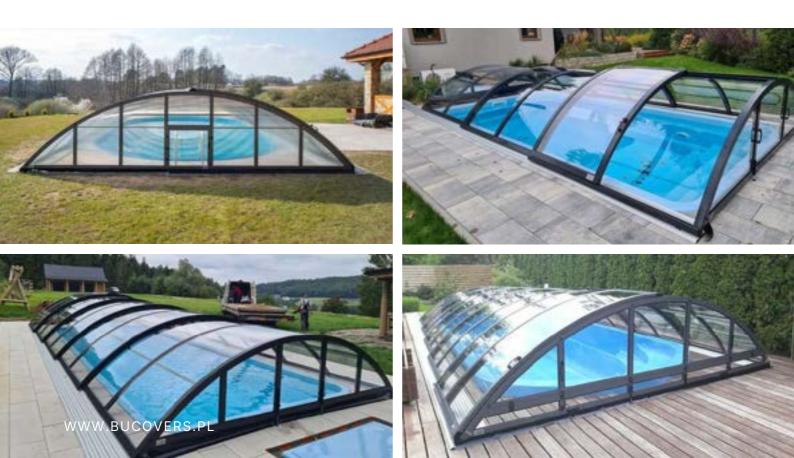

the possibility of using the pool under its closed segments.

|         | min max        |               |
|---------|----------------|---------------|
| width   | 2,7m 6         | 5m            |
| height  | 0,7m 1,        | 8m            |
| filling | solid<br>4mm 8 | chamber<br>mm |







|                                                              |         | min max                 |
|--------------------------------------------------------------|---------|-------------------------|
| A pool cover option for those seeking a more budget-         | width   | 2,7m 6,5m               |
| friendly choice while still maintaining the highest level of | height  | 0,8m 1,8m               |
| craftsmanship.                                               | filling | solidchamber<br>4mm 8mm |



#### C O M E T A

#### MEDIUM LINE





#### СОМЕТА

A functional solution that lets you enjoy a longer summer! The Cometa enclosure was designed with comfortable bathing under an enclosure in mind.

|         | min max                 |
|---------|-------------------------|
| width   | 3,4m 6m                 |
| height  | 1m 1,8m                 |
| filling | solidchamber<br>4mm 8mm |



#### ECLIPSE

MEDIUM LINE





Pool enclosures help retain heat inside the pool, reducing the amount of energy needed to heat the water, resulting in lower energy bills.

|         | min max      |  |
|---------|--------------|--|
|         | min max      |  |
| width   | 2,7m 6m      |  |
| height  | 0,9m 1,8m    |  |
| filling | solid<br>4mm |  |





MEDIUM LINE



#### LUNAR Minimalism at its best!