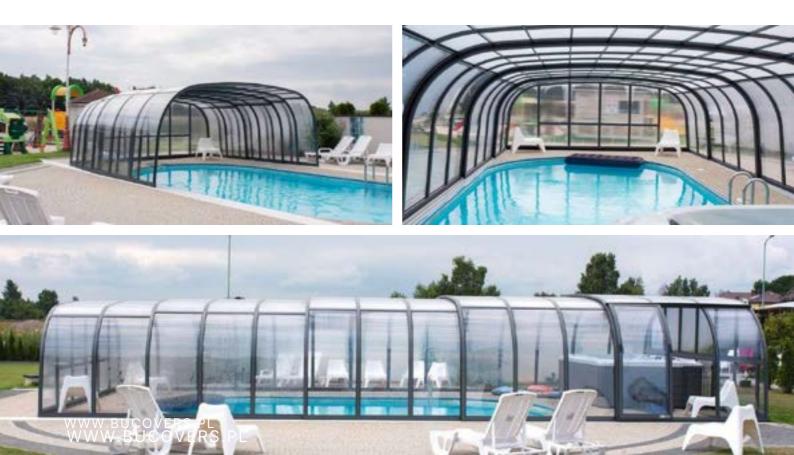

#### MANUFACTURER OF POOL ENCLOSURE

#### WE ARE A FAMILY COMPANY

Bucovers is a Polish manufacturer of pool enclosures and movable terrace structures

We have been present on the market since 1992

S

0

Ω

۷

Bucovers is a renowned company specializing in the production of high-quality pool and terrace coverings. Our covers are designed to meet the highest standards of quality and aesthetics, providing not only protection from adverse weather conditions but also creating a unique atmosphere and functionality.