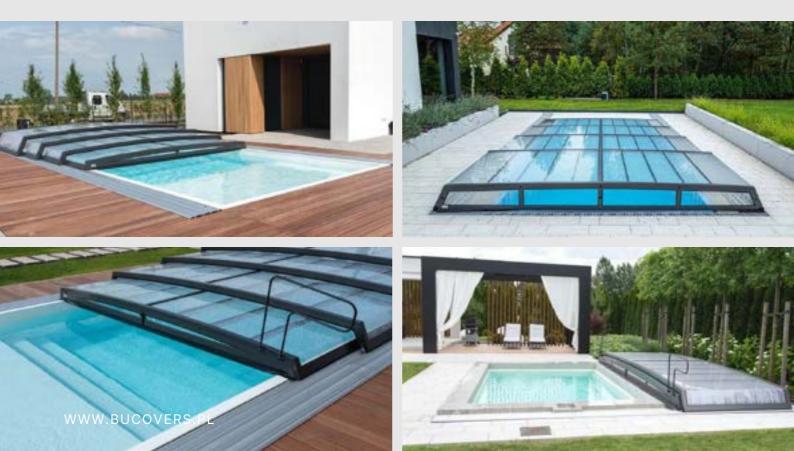

#### DISCOVERY

LOW LINE

#### DISCOVERY

It serves both as a decoration and a functional element of your pool.

|         | min max      |
|---------|--------------|
| width   | 2,7m 6m      |
| height  | 0,5m 1,8m    |
| filling | solid<br>4mm |