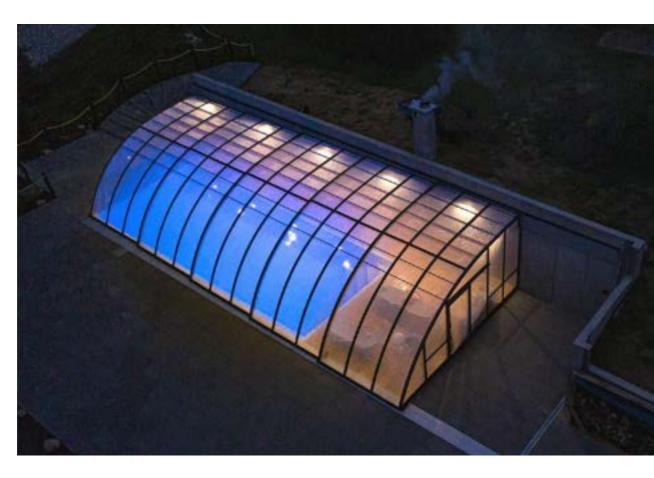

onger period than just the summer.

|         | min ma       | x |
|---------|--------------|---|
| width   | 3,4m 6       | m |
| height  | 2m 2,3       | m |
| filling | solid<br>4mm |   |



## AURORA SPA





The unconventional shape of the enclosure was the goal of our designers.

|         | min max      |  |
|---------|--------------|--|
| width   | 3,4m 6m      |  |
| height  | 2m 2,3m      |  |
| filling | solid<br>4mm |  |



## S P A Z O N E

SPA LINE





# SPA ZONE

The height and space provided by this model will allow for relaxation on every chilly evening and sunny morning.

|         | min max      |  |
|---------|--------------|--|
| width   | 3,4m 6m      |  |
| height  | 2m 2,3m      |  |
| filling | solid<br>4mm |  |



# TERRACE LINE | 74



# MOONLIGHT

# MOONLIGHT



|                                                              |         | min max |
|--------------------------------------------------------------|---------|---------|
| ou've planned a garden party, and the weather seems          | width   | 2m5m    |
| determined to ruin your plans – not anymore. This model will | height  | 1m 2,5m |
| ensure your protection every day, and you won't have to can  | filling | solid   |
| gatherings due to bad weather conditions.                    | -       | 4mm     |





# DAYLIGHT



An ideal solution for both summer and autumn days - easy sliding of modules and adjusting the enclosure's functions according to weather conditions. The concept of such an enclosure allows you to keep light, warmth, and nature just outside your doors.

|         | min