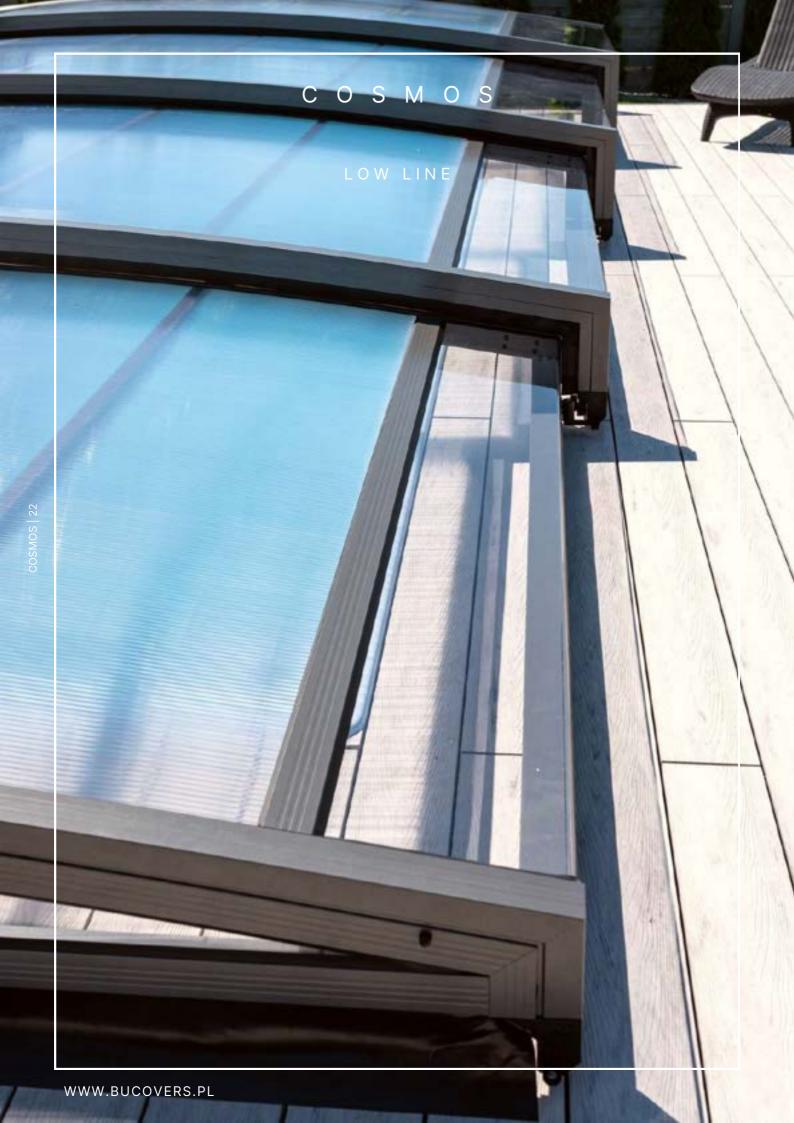

#### DISCOVERY

LOW LINE

#### DISCOVERY

It serves both as a decoration and a functional element of your pool.

|         | min max      |
|---------|--------------|
| width   | 2,7m 6m      |
| height  | 0,5m 1,8m    |
| filling | solid<br>4mm |