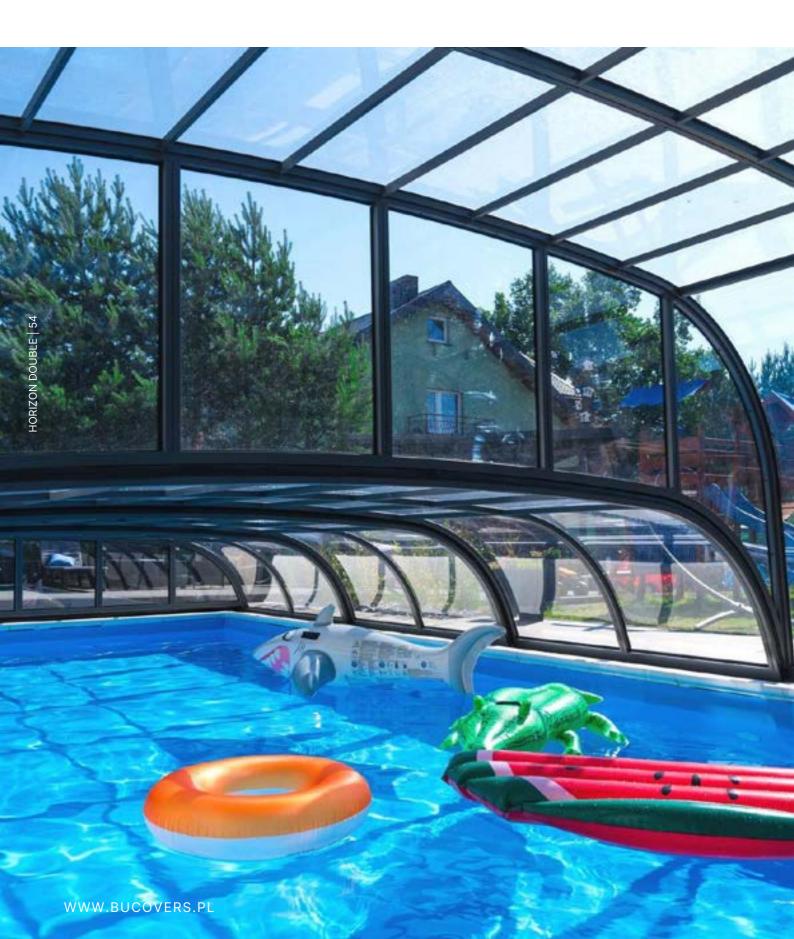

## HORIZON DOUBLE

DOUBLE LINE

# HORIZON DOUBLE

We offer a wide range of enclosures that perfectly complement various garden styles. Our products are sturdy, durable, and easy to maintain, ensuring longlasting satisfaction for our customers.

|         | min ma         | x             |
|---------|----------------|---------------|
| width   | 2,7m 6         | m             |
| height  | 0,7m 2         | ,2m           |
| filling | solid<br>4mm 8 | chamber<br>mm |