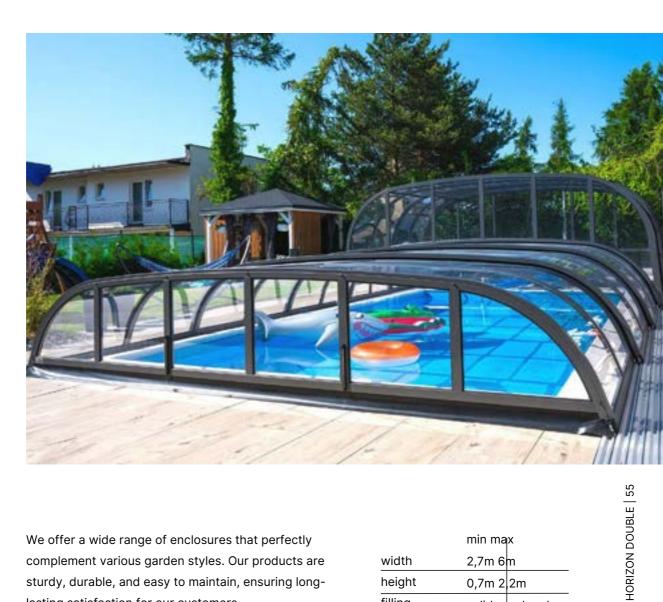

# HORIZON DOUBLE

We offer a wide range of enclosures that perfectly complement various garden styles. Our products are sturdy, durable, and easy to maintain, ensuring longlasting satisfaction for our customers.

|         | min ma         | x             |
|---------|----------------|---------------|
| width   | 2,7m 6         | m             |
| height  | 0,7m 2         | ,2m           |
| filling | solid<br>4mm 8 | chamber<br>mm |