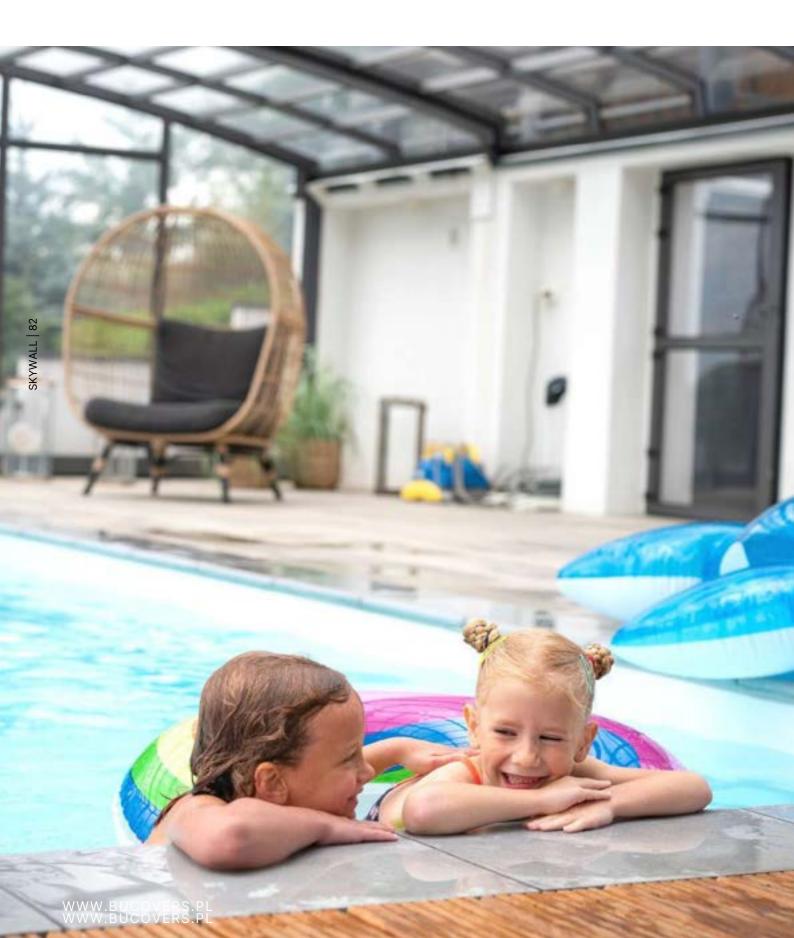

# SKYWALL

To ensure that the usability of your backyard terrace doesn't end in late summer, it's worth investing in a professional enclosure.

|         | min max      |    |
|---------|--------------|----|
| width   | 2,7m 4       | 5m |
| height  | 1m 1,6r      | n  |
| filling | solid<br>4mm |    |