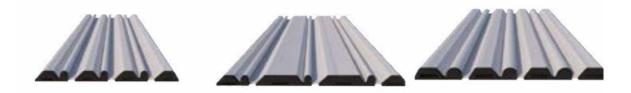

# Structure

We offer 32 types of profiles made from certified aluminum alloy, with patented designs. These profiles are divided into 3 groups based on their strength and the size of the enclosures they produce.

Our Bucovers aluminum profiles are powder-coated. The coating hardening process occurs at temperatures ranging from 180 to 200 degrees Celsius. Under the influence of this temperature, the powder on the profile undergoes polymerization and takes on the form of paint. Profiles treated in this way are practically indestructible, resistant to moisture, and the effects of chemicals commonly used in pool water, such as chlorine or active oxygen.