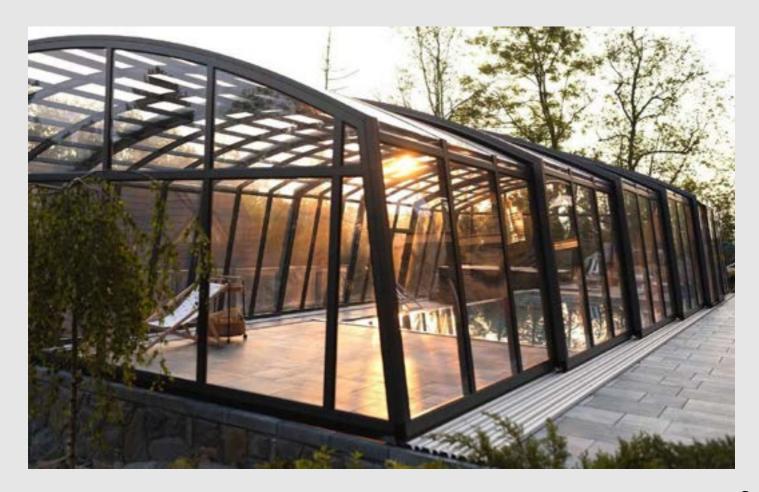

-----|---------------|
| width   | 2,7m 6         | 5m            |
| height  | 2m 2,2         | m             |
| filling | solid<br>4mm 8 | chamber<br>mm |





## C O M E T A U P

## HIGH LINE





## COMETA UP

The height of this model provides comfort in using the pool regardless of the season or weather.

|         | min max                 |
|---------|-------------------------|
| width   | 3,5m 6m                 |
| height  | 2m 2,2m                 |
| filling | solidchamber<br>4mm 8mm |



## LUNAR UP

HIGH LINE







This model impresses with its design and attention to detail.

|         | min ma       | x |
|---------|--------------|---|
| width   | 2,7m 6       | m |
| height  | 2m 2,2       | m |
| filling | solid<br>4mm |   |



## SKYLINE UP

HIGH LINE

WWW.BUCOVERS.PL



## SKYLINE UP

Our enclosure enhances the appearance of your home, adding elegance and modernity. We not only improve the functionality of your terrace but also introduce a new aesthetic dimension to it.

|         | min max      |  |
|---------|--------------|--|
| width   | 2,7m 9m      |  |
| height  | 2m 2,8m      |  |
| filling | solid<br>4mm |  |







## DISCOVERY UP

It offers numerous possibilities and boasts excellent references.

|         | min ma       | x |
|---------|--------------|---|
| width   | 2,7m 6       | m |
| neight  | 2m 2,2       | m |
| filling | solid<br>4mm |   |





## DOUBLE LINE | 52



## DOUBLE LINE



## HORIZON DOUBLE

DOUBLE LINE



# HORIZON DOUBLE



We offer a wide range of enclosures that perfectly complement various garden styles. Our products