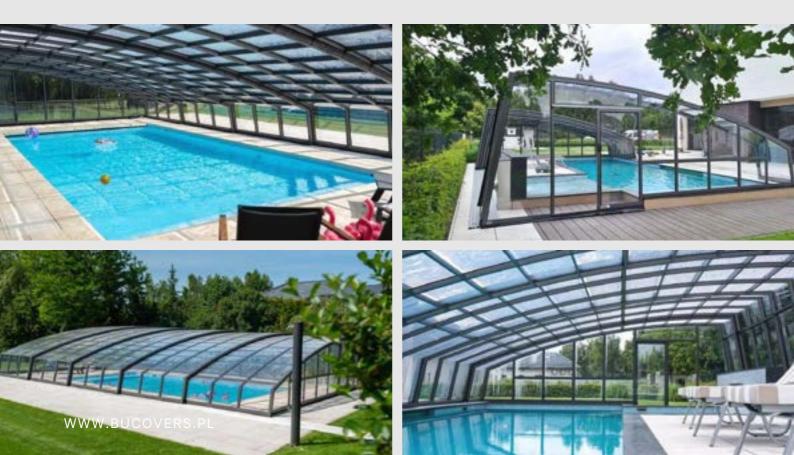

|               |
|---------|----------------|---------------|
| width   | 2,7m 6         | 5m            |
| height  | 2m 2,2         | m             |
| filling | solid<br>4mm 8 | chamber<br>mm |





## C O M E T A U P

## HIGH LINE





## COMETA UP

The height of this model provides comfort in using the pool regardless of the season or weather.

|         | min max                 |
|---------|-------------------------|
| width   | 3,5m 6m                 |
| height  | 2m 2,2m                 |
| filling | solidchamber<br>4mm 8mm |



## LUNAR UP

HIGH LINE







This model impresses with its design and attention to detail.

|         | min ma       | x |
|---------|--------------|---|
| width   | 2,7m 6       | m |
| height  | 2m 2,2       | m |
| filling | solid<br>4mm |   |



## SKYLINE UP

HIGH LINE

WWW.BUCOVERS.PL



## SKYLINE UP

Our enclosure enhances the appearance of your home, adding elegance and modernity. We not only improve the functionality of your terrace but also introduce a new aesthetic dimension to it.

|         | min max      |  |
|---------|--------------|--|
| width   | 2,7m 9m      |  |
| height  | 2m 2,8m      |  |
| filling | solid<br>4mm |  |







## DISCOVERY UP

It offers numerous possibilities and boasts excellent references.

|         | min ma       | x |
|---------|--------------|---|
| width   | 2,7m 6       | m |
| neight  | 2m 2,2       | m |
| filling | solid<br>4mm |   |





## DOUBLE LINE | 52



## DOUBLE LINE



## HORIZON DOUBLE

DOUBLE LINE



# HORIZON DOUBLE



We offer a wide range of enclosures that perfectly c