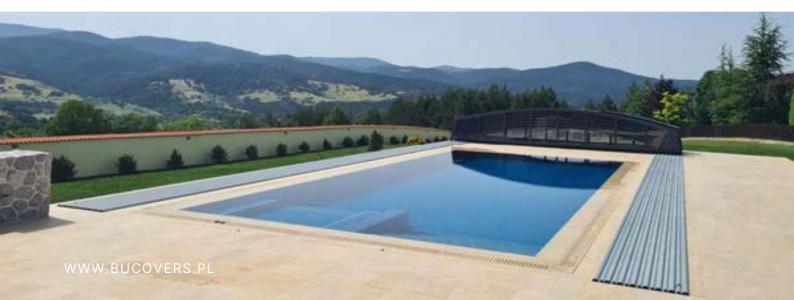

#### SKYLINE

LOW LINE

# SKYLINE

Durable and excellently fulfilling their primary functions.

|         | min max                 |
|---------|-------------------------|
| width   | 2,7m 9m                 |
| height  | 0.5m 1,8m               |
| filling | solidchamber<br>4mm 8mm |