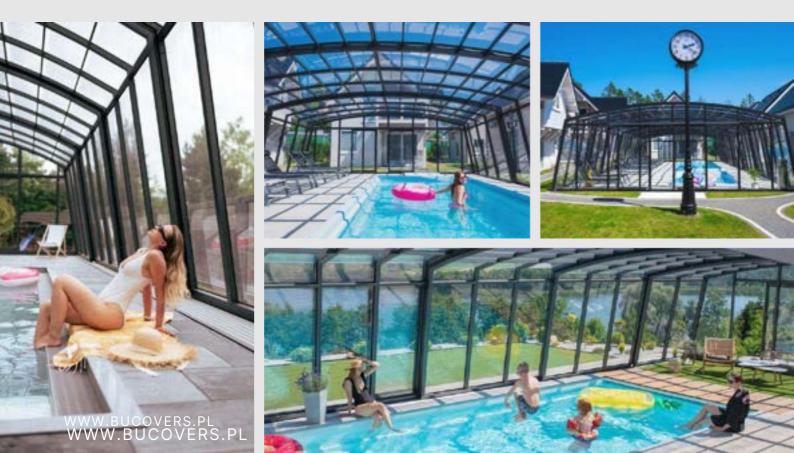

---|-------------------------|
| width   | 3,5m 6m                 |
| height  | 2m 2,2m                 |
| filling | solidchamber<br>4mm 8mm |



## LUNAR UP

HIGH LINE







This model impresses with its design and attention to detail.

|         | min ma       | x |
|---------|--------------|---|
| width   | 2,7m 6       | m |
| height  | 2m 2,2       | m |
| filling | solid<br>4mm |   |



## SKYLINE UP

HIGH LINE

WWW.BUCOVERS.PL



## SKYLINE UP

Our enclosure enhances the appearance of your home, adding elegance and modernity. We not only improve the functionality of your terrace but also introduce a new aesthetic dimension to it.

|         | min max      |  |
|---------|--------------|--|
| width   | 2,7m 9m      |  |
| height  | 2m 2,8m      |  |
| filling | solid<br>4mm |  |







## DISCOVERY UP

It offers numerous possibilities and boasts excellent references.

|         | min ma       | x |
|---------|--------------|---|
| width   | 2,7m 6       | m |
| neight  | 2m 2,2       | m |
| filling | solid<br>4mm |   |





## DOUBLE LINE | 52



## DOUBLE LINE



## HORIZON DOUBLE

DOUBLE LINE



# HORIZON DOUBLE



We offer a wide range of enclosures that perfectly complement various garden styles. Our products are sturdy, durable, and easy to maintain, ensuring longlasting satisfaction for our customers.

|         | min ma         | x             |
|---------|----------------|---------------|
| width   | 2,7m 6         | m             |
| height  | 0,7m 2         | ,2m           |
| filling | solid<br>4mm 8 | chamber<br>mm |



## ORBIT DOUBLE

## DOUBLE LINE