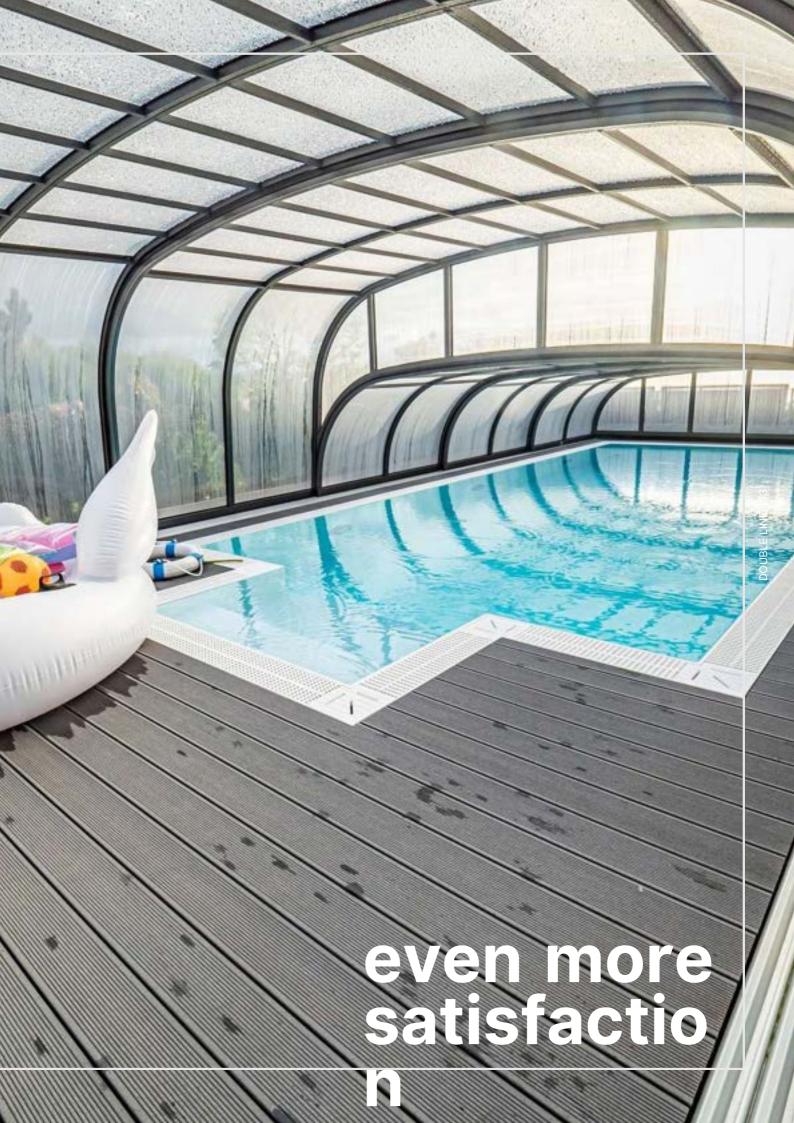

--------|---|
| width   | 2,7m 6       | m |
| height  | 2m 2,2       | m |
| filling | solid<br>4mm |   |



## SKYLINE UP

HIGH LINE

WWW.BUCOVERS.PL



## SKYLINE UP

Our enclosure enhances the appearance of your home, adding elegance and modernity. We not only improve the functionality of your terrace but also introduce a new aesthetic dimension to it.

|         | min max      |  |
|---------|--------------|--|
| width   | 2,7m 9m      |  |
| height  | 2m 2,8m      |  |
| filling | solid<br>4mm |  |







## DISCOVERY UP

It offers numerous possibilities and boasts excellent references.

|         | min ma       | x |
|---------|--------------|---|
| width   | 2,7m 6       | m |
| neight  | 2m 2,2       | m |
| filling | solid<br>4mm |   |





## DOUBLE LINE | 52



## DOUBLE LINE



## HORIZON DOUBLE

DOUBLE LINE



# HORIZON DOUBLE



We offer a wide range of enclosures that perfectly complement various garden styles. Our products are sturdy, durable, and easy to maintain, ensuring longlasting satisfaction for our customers.

|         | min ma         | x             |
|---------|----------------|---------------|
| width   | 2,7m 6         | m             |
| height  | 0,7m 2         | ,2m           |
| filling | solid<br>4mm 8 | chamber<br>mm |



## ORBIT DOUBLE

## DOUBLE LINE





## ORBIT DOUBLE

The enclosure retains the heat in the pool, reducing heating costs and significantly minimizing expenses on additional treatments and measures for pool maintenance.

|         | min max                 |
|---------|-------------------------|
| width   | 2,7m 6m